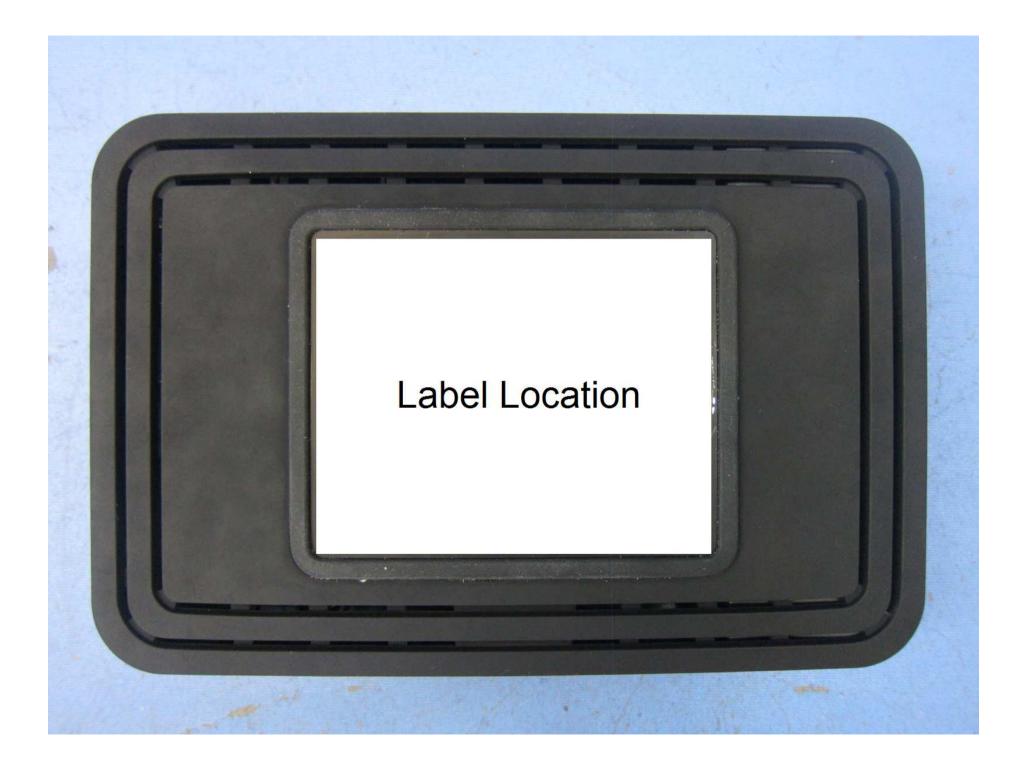

## (External)

Node 2i - Rear panel plate

Finish: Black painted Silkcreen: Pantone Gray 424C

Node 2i - Rear panel bracket (Behind the rear panel plate)

Node 2i - Nameplate

Material: 0.3T Clear PC/PET Process:

1. Mask print Pantone Black 3 at back and apply 3M Adhesive Tape 2. Negative Silkscreen Print matte Pantone Black 3 at front

Location: On bottom panel

| 1                                                                     | Change power rating from 0.2A to 15W                                                                                                |                                                        |                                          |                      |         | 20180723                            | кк |
|-----------------------------------------------------------------------|-------------------------------------------------------------------------------------------------------------------------------------|--------------------------------------------------------|------------------------------------------|----------------------|---------|-------------------------------------|----|
| 1                                                                     | Increase the height of safety marks                                                                                                 |                                                        |                                          |                      | 6       | 20180705                            | кк |
| 1                                                                     | Updated ETL control number to 5012029                                                                                               |                                                        |                                          |                      | 5       | 20180629                            | кк |
| 1                                                                     | Removed EAC logo                                                                                                                    |                                                        |                                          |                      |         | 20180611                            | КК |
| 1                                                                     | Added AC sign "~" to the AC voltage text                                                                                            |                                                        |                                          |                      |         | 20180523                            | кк |
| 1                                                                     | Added EAC logo                                                                                                                      |                                                        |                                          |                      | 2       | 20180508                            | кк |
| 1                                                                     | INITIAL RELEASE                                                                                                                     |                                                        |                                          |                      | 1       | 20180406                            | кк |
| ISSUE NO.                                                             | REVISION HISTORY                                                                                                                    |                                                        |                                          |                      | REV NO. | DATE                                | ΒΥ |
| 633 G<br>ONTA<br>TEL :                                                | ELECTRONICS INT'L<br>RANITE COURT, PICKERING<br>RIO L1W 3K1, CANADA<br>905) 831 63333<br>17 NAD, a member of the Lenbrook. All Rigt | LENBROOK<br>GROUP                                      | GROUP GROUP                              |                      |         | OEM PART NUMBE                      | R  |
| ALLOWABLE TOLERANCE<br>LINEAR ANGULAR                                 |                                                                                                                                     | SCALE 1:1                                              |                                          | STATUS<br>FOR PP/MP  |         | <b>DATE</b><br>Apr 6, 2018          |    |
| $.0 = +0.1 \pm 0.15^{\circ}$<br>$.00 = \pm 0.05$<br>$.000 = \pm 0.01$ |                                                                                                                                     | UNITS<br>Millimeters                                   |                                          | FINISH<br>AS SHOWN   |         | MODEL<br>NODE 2i                    |    |
|                                                                       |                                                                                                                                     |                                                        | EPARATION - RIGHT<br>NG EMULSION SIDE UP | PRINTING<br>AS SHOWN |         | PART NAME<br>Product Marking        |    |
| Prepared E<br>Kay Kwon                                                |                                                                                                                                     | Director Development & Manufacturing<br>Taresh Vadgama |                                          | PRINTING TOOL NUMBER |         | CAD FILE NAME<br>N2i_PM_20180723.ai |    |