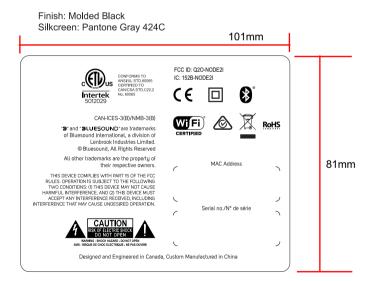

## (External)

Node 2i - Rear panel plate

Finish: Black painted Silkcreen: Pantone Gray 424C

Node 2i - Rear panel bracket (Behind the rear panel plate)

Node 2i - Nameplate

Material: 0.3T Clear PC/PET Process: