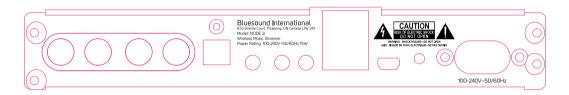

## (External)

Node 2i - Rear panel plate

Finish: Black painted Silkcreen: Pantone Gray 424C

Node 2i - Rear panel bracket (Behind the rear panel plate)

Node 2i - Nameplate

Material: 0.3T Clear PC/PET Process: