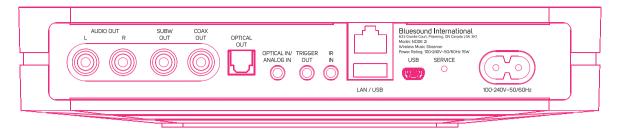

## (External)

Node 2i - Rear panel plate

Finish: Black painted Silkcreen: Pantone Gray 424C

Node 2i - Rear panel bracket (Behind the rear panel plate)

Node 2i - Nameplate

Material: 0.3T Clear PC/PET Process: