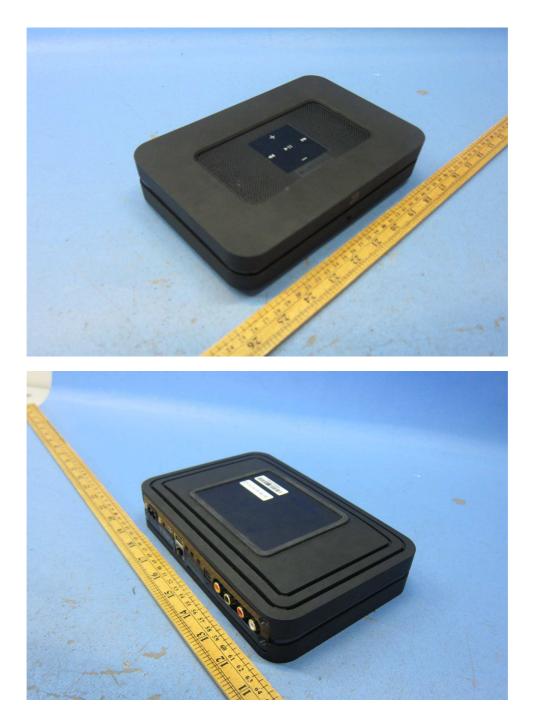

## **Equipment Photographs**

## (External)

Node 2i - Rear panel plate

Finish: Black painted Silkcreen: Pantone Gray 424C

Node 2i - Rear panel bracket (Behind the rear panel plate)

Node 2i - Nameplate

Material: 0.3T Clear PC/PET Process: