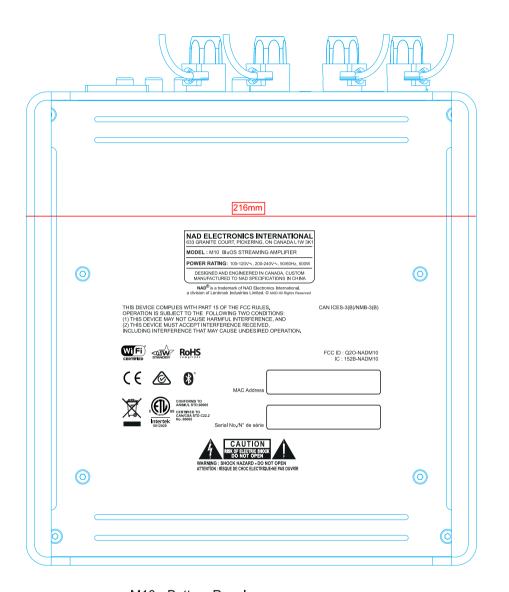

## **Equipment Photographs**

(External)

M10 - Bottom Panel

Material: Aluminimum Finish: Natrual Anodized

Silkscreen Printing Colour: Pantone Process Black C