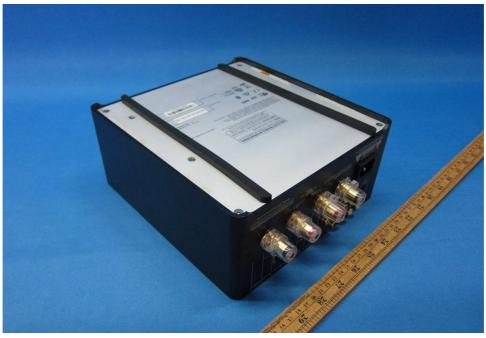

## **Equipment Photographs**

(External)

M10 - Bottom Panel

Material: Aluminimum Finish: Natrual Anodized

Silkscreen Printing Colour: Pantone Process Black C