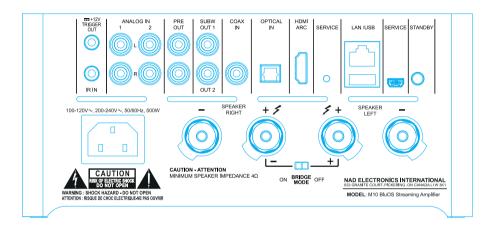

## **Equipment Photographs**

(External)

M10 - Bottom Panel

Material: Aluminimum Finish: Natrual Anodized

Silkscreen Printing Colour: Pantone Process Black C

### M10 - Rear Panel

Material: Aluminimum

Finish: Fine Bead Blast/ Black Anodized Silkscreen Printing Colour: Pantone 420C

| Prepared By   Checked By Kay Kwong Jimmy Reves |                                                           |                             | Director Development & Manufacturing Taresh Vadgama |                                         | PRINTING TOOL NUMBER     |         | CAD FILE NAME M10 PM 20181121,ai |    |
|------------------------------------------------|-----------------------------------------------------------|-----------------------------|-----------------------------------------------------|-----------------------------------------|--------------------------|---------|----------------------------------|----|
|                                                |                                                           |                             |                                                     | PARATION - RIGHT<br>IG EMULSION SIDE UP | PRINTING<br>AS SHOWN     |         | PART NAME<br>Product Markin      | na |
| .00 = ± 0<br>.000 = ± 0                        | .05                                                       | 10.10                       | UNITS                                               | Mi∎imeters                              | FINISH<br>AS SHOWN       |         | MODEL<br>M10                     |    |
| ALLOW<br>LINEAR                                |                                                           |                             | SCALE                                               | 1:1                                     | STATUS<br>FOR PRODUCTION | )N      | DATE<br>Nov 12, 201              | 8  |
| ONTAL<br>TEL: (                                | RANITE COI<br>RIO L1W 3K<br>(905) 831 63:                 | URT, PICKERING<br>1, CANADA | LENBROOK<br>GROUP<br>its Reserved.                  | MODEL - ARTWORK - IS                    | SSUE NUMBER              |         | OEM PART NUMBE                   | R  |
| ISSUE NO.                                      | REVISION HISTORY REV                                      |                             |                                                     |                                         |                          | REV NO. | DATE                             | BY |
| 1                                              | FIRST RELEASE                                             |                             |                                                     |                                         |                          | 1       | 20181112                         | KK |
| 1                                              | 1 Change power rating from 100-240V to 100-120V, 220-240V |                             |                                                     |                                         |                          |         | 20181121                         | KK |
| 1                                              | Add caution mark at bottom cover                          |                             |                                                     |                                         |                          | 3       | 20190218                         | KK |