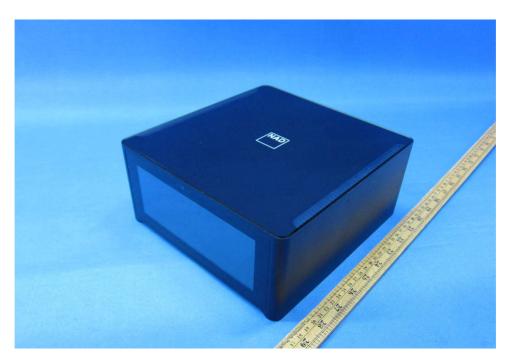

## **INTERTEK TESTING SERVICE**

Report No.: HK18081638

# **Equipment Photographs**

# (External)





## **INTERTEK TESTING SERVICE**

Report No.: HK18081638

## **Equipment Photographs**

(External)





M10 - Bottom Panel

Material: Aluminimum Finish: Natrual Anodized

Silkscreen Printing Colour: Pantone Process Black C



### M10 - Rear Panel

Material: Aluminimum

Finish: Fine Bead Blast/ Black Anodized Silkscreen Printing Colour: Pantone 420C

| Prepared By   Checked By Kay Kwong Jimmy Reves |                                                           |                             | Director Development & Manufacturing Taresh Vadgama |                                         | PRINTING TOOL NUMBER     |         | CAD FILE NAME M10 PM 20181121,ai |    |
|------------------------------------------------|-----------------------------------------------------------|---------------------