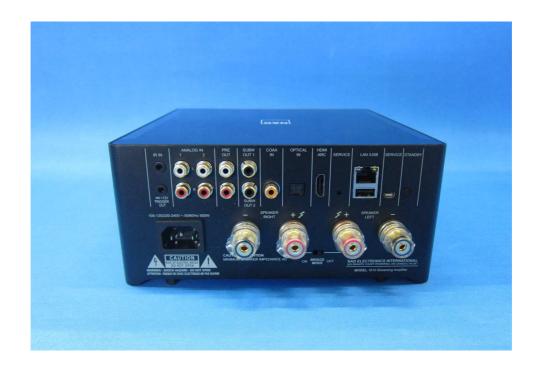

### M10 - Rear Panel

Material: Aluminimum

Finish: Fine Bead Blast/ Black Anodized Silkscreen Printing Colour: Pantone 420C

| Prepared By   Checked By Kay Kwong Jimmy Reves |                                                           |                             | Director Development & Manufacturing Taresh Vadgama |                                         | PRINTING TOOL NUMBER     |         | CAD FILE NAME M10 PM 20181121,ai |    |
|------------------------------------------------|-----------------------------------------------------------|-----------------------------|-----------------------------------------------------|-----------------------------------------|--------------------------|---------|----------------------------------|----|
|                                                |                                                           |                             |                                                     | PARATION - RIGHT<br>IG EMULSION SIDE UP | PRINTING<br>AS SHOWN     |         | PART NAME<br>Product Markin      | na |
| .00 = ± 0<br>.000 = ± 0                        | .05                                                       | 10.10                       | UNITS                                               | Mi∎imeters                              | FINISH<br>AS SHOWN       |         | MODEL<br>M10                     |    |
| ALLOW<br>LINEAR                                |                                                           |                             | SCALE                                               | 1:1                                     | STATUS<br>FOR PRODUCTION | )N      | DATE<br>Nov 12, 201              | 8  |
| ONTAL<br>TEL: (                                | RANITE COI<br>RIO L1W 3K<br>(905) 831 63:                 | URT, PICKERING<br>1, CANADA | LENBROOK<br>GROUP<br>its Reserved.                  | MODEL - ARTWORK - IS                    | SSUE NUMBER              |         | OEM PART NUMBE                   | R  |
| ISSUE NO.                                      | REVISION HISTORY REV                                      |                             |                                                     |                                         |                          | REV NO. | DATE                             | BY |
| 1                                              | FIRST RELEASE                                             |                             |                                                     |                                         |                          | 1       | 20181112                         | KK |
| 1                                              | 1 Change power rating from 100-240V to 100-120V, 220-240V |                             |                                                     |                                         |                          |         | 20181121                         | KK |
| 1                                              | Add caution mark at bottom cover                          |                             |                                                     |                                         |                          | 3       | 20190218                         | KK |