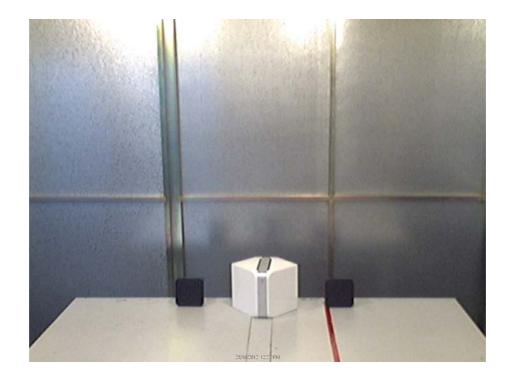

# Configuration Photographs Worst-Case Line-Conducted Emissions (Front View)

**Model: POWERNODE N150** 

FCC ID: Q2O-N150AWSMP IC: 152B-N150AWSMP