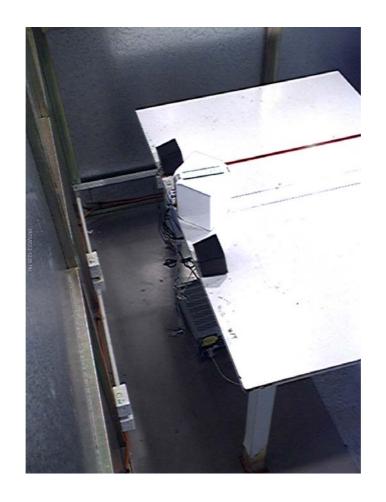

## Configuration Photographs Worst-Case Line-Conducted Emissions (Rear View)

**Model: POWERNODE N150** 

FCC ID: Q2O-N150AWSMP IC: 152B-N150AWSMP