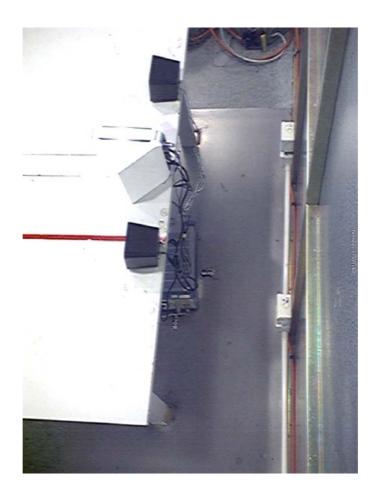

## Configuration Photographs Worst-Case Line-Conducted Emissions (Side View)

**Model: POWERNODE N150** 

FCC ID: Q2O-N150AWSMP IC: 152B-N150AWSMP