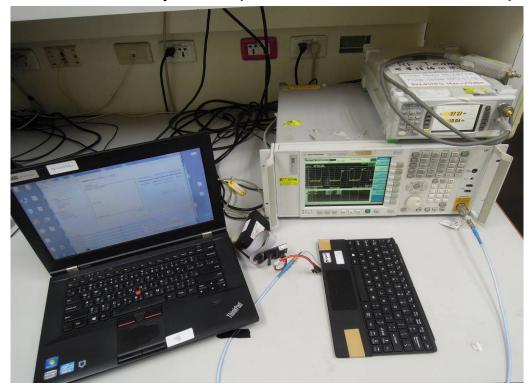

# **Conducted Setup Photo (Measurement at Antenna Port)**

Unless otherwise stated the results shown in this test report refer only to the sample(s) tested and such sample(s) are retained for 90 days only.