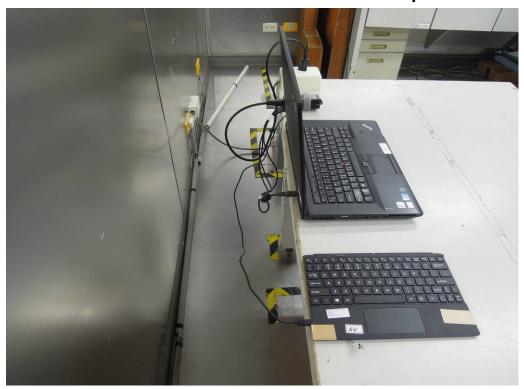

# **Conducted Setup Photo (Measurement at Antenna Port)**

Unless otherwise stated the results shown in this test report refer only to the sample(s) tested and such sample(s) are retained for 90 days only.