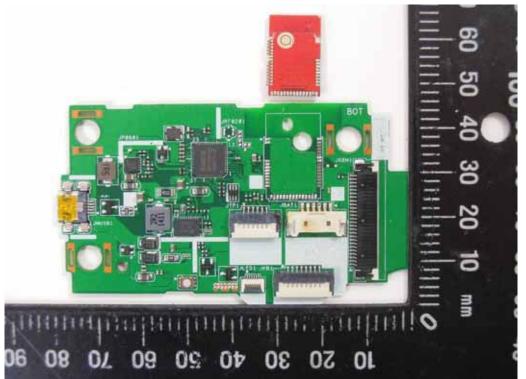

#### Internal View of EUT-5

Internal View of EUT-6

# Internal View of EUT-7 14444 i. HOZFONDÖGEN

**BT** Antenna