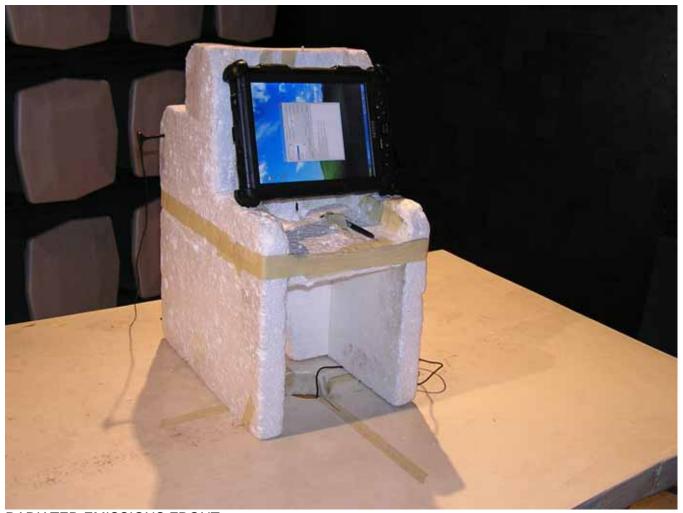

## 2 TEST SETUP PHOTOS

RADIATED EMISSIONS FRONT

RADIATED EMISSIONS BACK

**AC LINE CONDUCTION FRONT** 

AC LINE CONDUCTION BACK