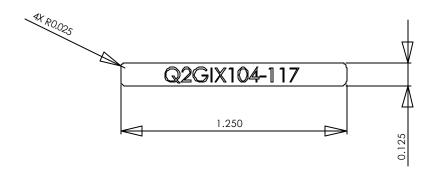

- NOTES:
  1. Material: Polycarbonate T= 0.127mm with matted texture
  2. Material must be approved by UL, CSA
  3. Adhesive Spec Refer to ES-811-RO5 Sony 303 or Toyo Df2700MR or Equiv
  4. Print Color: Letters Silver ACD M808
  Background Black ACD-M8010 and cool gray 11
  5. Print Tolerance of dimensions +0.3/.03

|                                                                      |           |         | FRACTIONAL±           | DRAWN     | NAME | DATE | Xplore Technologies                   |              |              | <del>)</del> S |
|----------------------------------------------------------------------|-----------|---------|-----------------------|-----------|------|------|---------------------------------------|--------------|--------------|----------------|
|                                                                      |           |         |                       | CHECKED   |      |      | _                                     |              |              |                |
|                                                                      |           |         | TWO PLACE DECIMAL ±   | ENG APPR. |      |      |                                       |              |              |                |
| PROPRIETARY AND CONFIDENTIAL                                         |           |         | THREE PLACE DECIMAL ± | MFG APPR. |      |      | LABEL, IX104, WIRELESS, KN8 + RIM1902 |              |              | 2              |
| THE INFORMATION CONTAINED IN THIS                                    |           |         | MATERIAL              | Q.A.      |      |      |                                       |              |              |                |
| XPLORE TECHNOLOGIES. ANY                                             |           |         |                       | COMMENTS: |      | 1    |                                       |              |              |                |
| REPRODUCTION IN PART OR AS A WHOLE WITHOUT THE WRITTEN PERMISSION OF | NEXT ASSY | USED ON | FINISH                |           |      |      | SIZE DWG.                             | NO. 50-23045 |              | REV.           |
| XPLORE TECHNOLOGIES IS PROHIBITED.                                   | APPLIC    | ATION   | DO NOT SCALE DRAWING  |           |      |      | SCALE:2:1                             | WEIGHT:      | SHEET 1 OF 1 |                |