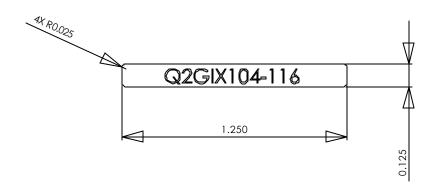

## NOTES:

- NOTES:

  1. Material: Polycarbonate T= 0.127mm with matted texture

  2. Material must be approved by UL, CSA

  3. Adhesive Spec Refer to ES-811-RO5 Sony 303 or Toyo Df2700MR or Equiv

  4. Print Color: Letters Silver ACD M808

  Background Black ACD-M8010 and cool gray 11

  5. Print Tolerance of dimensions +0.3/.03

|                                                                                             |             |         | DIMENSIONS ARE IN INCHES TOLERANCES: | DRAWN     | NAME | DATE | Xplore Technologies                        |  |  |
|---------------------------------------------------------------------------------------------|-------------|---------|--------------------------------------|-----------|------|------|--------------------------------------------|--|--|
|                                                                                             |             |         | FRACTIONAL± ANGULAR: MACH± BEND ±    | CHECKED   |      |      |                                            |  |  |
|                                                                                             |             |         | TWO PLACE DECIMAL ±                  | ENG APPR. |      |      |                                            |  |  |
| PROPRIETARY AND CONFIDENTIAL                                                                |             |         | THREE PLACE DECIMAL ±                | MFG APPR. |      |      | LABEL, IX104, WIRELESS, S24-DS + RIM1902   |  |  |
| THE INFORMATION CONTAINED IN THIS DRAWING IS THE SOLE PROPERTY OF                           |             |         | MATERIAL                             | Q.A.      |      |      | EADLE, IX 104, WIRELESS, 324-DS 1 RIWIT/02 |  |  |
| XPLORE TECHNOLOGIES. ANY                                                                    |             |         |                                      | COMMENTS: |      |      |                                            |  |  |
| REPRODUCTION IN PART OR AS A WHOLE WITHOUT THE WRITTEN PERMISSION OF XPLORE TECHNOLOGIES IS | NEXT ASSY   | USED ON | FINISH                               |           |      |      | SIZE DWG. NO. 50-23044 REV.                |  |  |
| PROHIBITED.                                                                                 | APPLICATION |         | DO NOT SCALE DRAWING                 |           |      |      | SCALE:2:1 WEIGHT: SHEET 1 OF 1             |  |  |