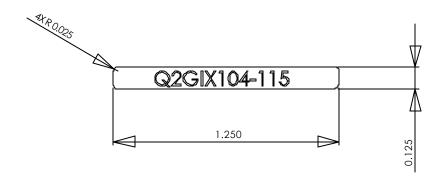

- NOTES:
  1. Material: Polycarbonate T= 0.127mm with matted texture
  2. Material must be approved by UL, CSA
  3. Adhesive Spec Refer to ES-811-RO5 Sony 303 or Toyo Df2700MR or Equiv
  4. Print Color: Letters Silver ACD M808
  Background Black ACD-M8010 and cool gray 11
  5. Print Tolerance of dimensions +0.3/.03