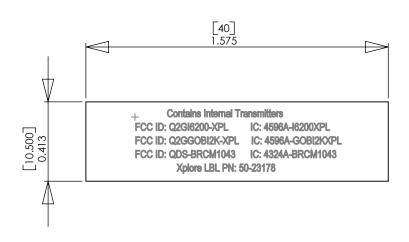

|                                                                      |             |         | DIMENSIONS ARE IN INCHES TOLERANCES: FRACTIONAL± ANGULAR: MACH± BEND ± TWO PLACE DECIMAL ± THREE PLACE DECIMAL ± MATERIAL | DRAWN     | NAME<br>RVES | DATE 11/16/10 | Xplore Technologies                |                  |              | <del>)</del> S |
|----------------------------------------------------------------------|-------------|---------|---------------------------------------------------------------------------------------------------------------------------|-----------|--------------|---------------|------------------------------------|------------------|--------------|----------------|
|                                                                      |             |         |                                                                                                                           | CHECKED   |              |               | LABEL, CONFIG FCC, 16200 + GOB1200 |                  |              |                |
|                                                                      |             |         |                                                                                                                           | ENG APPR. |              |               |                                    |                  |              | 200            |
| PROPRIETARY AND CONFIDENTIAL                                         |             |         |                                                                                                                           | MFG APPR. |              |               |                                    |                  |              | )00            |
| THE INFORMATION CONTAINED IN THIS                                    |             |         |                                                                                                                           | Q.A.      |              |               |                                    |                  |              |                |
| DRAWING IS THE SOLE PROPERTY OF XPLORE TECHNOLOGIES. ANY             |             |         |                                                                                                                           | COMMENTS: |              |               |                                    |                  |              |                |
| REPRODUCTION IN PART OR AS A WHOLE WITHOUT THE WRITTEN PERMISSION OF | NEXT ASSY   | USED ON | FINISH                                                                                                                    | SIZE DWG. |              |               |                                    | NG. NO. 50-23178 |              | REV.           |
| XPLORE TECHNOLOGIES IS PROHIBITED.                                   | APPLICATION |         | DO NOT SCALE DRAWING                                                                                                      |           |              |               | SCALE:5:1                          | WEIGHT:          | SHEET 1 OF 1 | A              |