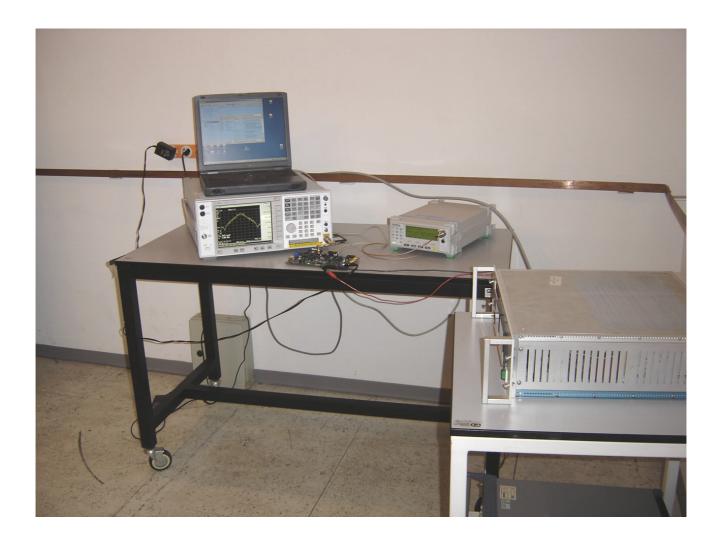

2. Equipment for conducted measurements with the evaluation board (front view)

| Report No.:      | Page: 3 of 8 |
|------------------|--------------|
| 24838RET.101     | Annex C      |
| Date: 2006-12-13 |              |