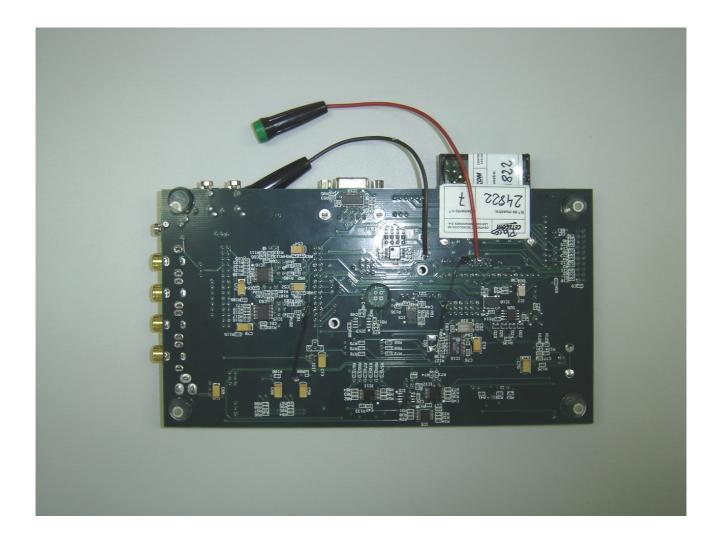

## 3. Equipment with the evaluation board (back view)

| Report No.:      | Page: 4 of 8 |
|------------------|--------------|
| 24838RET.101     | Annex C      |
| Date: 2006-12-13 |              |

4. General test set-up for radiated measurements.