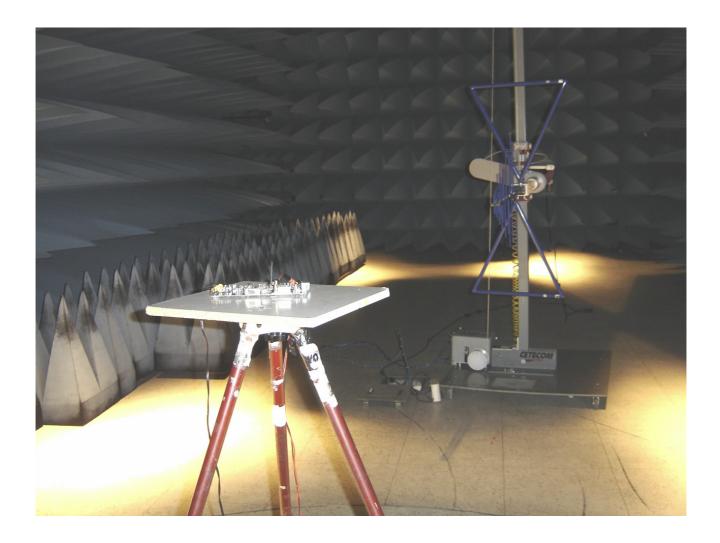

## 5. Test set-up for radiated measurements below 1 GHz.

| Report No.:      | Page: 6 of 8 |
|------------------|--------------|
| 24838RET.101     | Annex C      |
| Date: 2006-12-13 |              |

6. Test set-up for radiated measurements above 1 GHz.