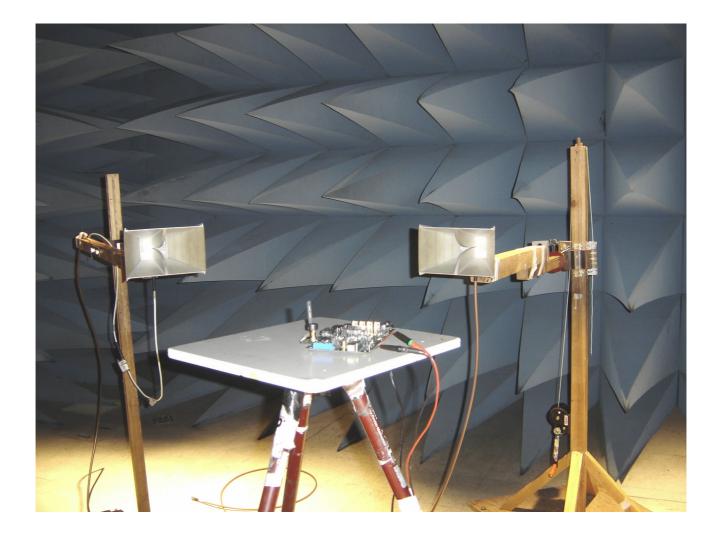

## 5. Test set-up for radiated measurements below 1 GHz.

| Report No.:      | Page: 6 of 8 |
|------------------|--------------|
| 24838RET.101     | Annex C      |
| Date: 2006-12-13 |              |

6. Test set-up for radiated measurements above 1 GHz.