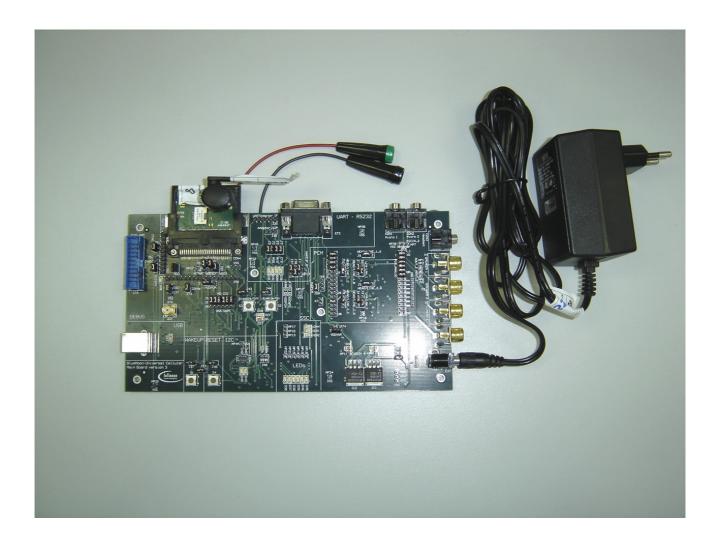

1. Equipment for radiated measurements with the evaluation board (front view)

| Report No.:      | Page: 2 of 8 |
|------------------|--------------|
| 24838RET.101     | Annex C      |
| Date: 2006-12-13 |              |