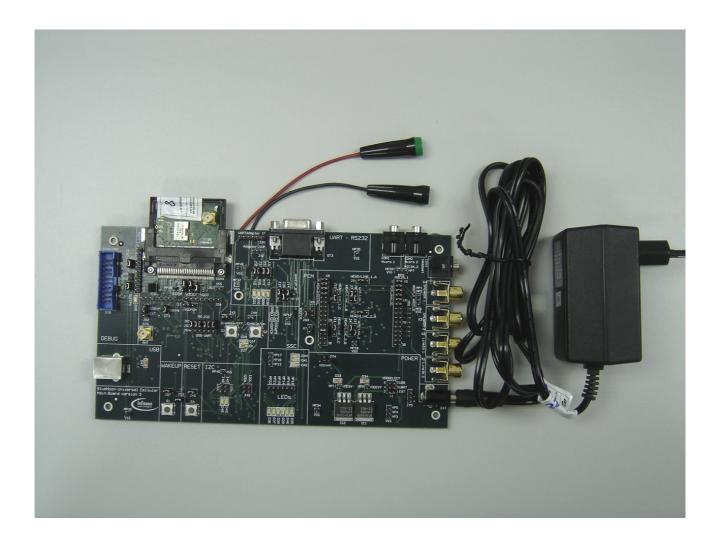

2. Equipment for conducted measurements with the evaluation board (front view)

| Report No.:      | Page: 3 of 8 |
|------------------|--------------|
| 24838RET.101     | Annex C      |
| Date: 2006-12-13 |              |