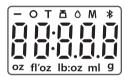

# LED ICONS INDICATION

| lb:oz Weight unit(lb:oz)      | ml Volume unit(ml)        | <b>g</b> Weight unit(g)  |
|-------------------------------|---------------------------|--------------------------|
| <b>≯</b> Bluetooth connection | <b>OZ</b> Weight unit(oz) | fl'oz Volume unit(fl'oz) |
| ■ Weight mode                 |                           | M Milk mode              |
| Negative Value                | O Zero Weight             | Tare Weight              |

LED display differs from one to another, so the above icons are indicative only.

— 2 —