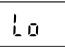

#### LOW BATTERY WARNING

When LED shows "Lo", battery power is low, please replace with new battery (ies)

When LED shows "E01", it indicates that the Bluetooth communication is abnormal. Please take out the battery for 3 seconds and then reinstall the connection.