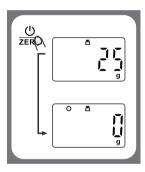

# ZERO & TARE FUNCTION

You can weigh different loads consecutively without removing loads from the scale. Put the first load on the scale, get weight reading. Press  $\frac{\cancel{U}}{\mathsf{ZERO}}$  button to reset the display reading to "0" before adding next load. You can repeat this operation.

Condition 1: "ZERO" function

When total sum of all loads on scale

≤4% of scale's max.weight capacity:

LED will show "-----" or "0g" each time

()
ZERO is pressed. "-----" means not stable, please wait for a moment.

"0g" and meanwhile an icon "o" on the

LED mean ZERO function is activated.

Max.weight capacity remains unchanged.

(For example: When capacity is 5kg, 4% is 200g;

When capacity is 10kg, 4% is 400g)

Condition 2: "TARE" function