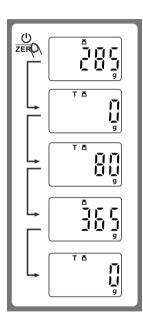

# ZERO & TARE FUNCTION

You can weigh different loads consecutively without removing loads from the scale. Put the first load on the scale, get weight reading. Press  $\frac{\cancel{U}}{\mathsf{ZERO}}$  button to reset the display reading to "0" before adding next load. You can repeat this operation.

When total sum of all loads on scale
>4% of scale's max.weight capacity:

(For example:

When capacity is 5kg, 4% is 200g; When capacity is 10kg, 4% is 400g)

#### Under this condition:

You can recall the total weight of current loads during the weighing, by pressing  $\frac{\mathcal{O}}{\mathsf{ZERO}}$  button. If you want to continue the weighing, just press  $\frac{\mathcal{O}}{\mathsf{ZERO}}$  to reset the display to "0" again.