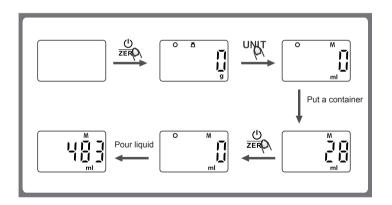

# VOLUME MEASURING

- 1. Place the scale on a solid and flat surface.
- 2. Press button to turn on the scale.
- 3. Press **UNIT** button to convert the mode to Water or Milk volume mode.
- 4. Put a container on the scale.
- 5. Press (b) button for Zero or Tare.
- 6. Pour liquid (water or milk) into the container, LED shows the volume of the liquid.