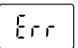

#### OVER LOADED WARNING

When LED shows "Err", it is over loaded (Max capacity is shown on product), please take off the loads to prevent damage to the scale.