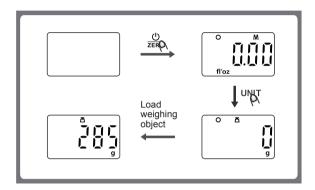

# WEIGHING

- Place the scale on a solid and flat surface. Put a bowl (if any) on the scale.
- 2. Press  $\frac{\textcircled{}}{ZERO}$  button to turn on the scale.
- 3. Press UNIT button to convert to weighing mode.
- Load weighing object on scale(or bowl) to start weighing. LED will show the weight reading.