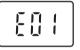

#### LOW BATTERY WARNING

When LED shows "Lo", battery power is low, please replace with new battery (ies)

When LED shows "E01", it indicates that the Bluetooth communication is abnormal. Please take out the battery for 3 seconds and then reinstall the connection.