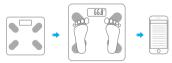

Connect the

scale with App

turn on the scale

Step gently to

4. START WEIGHING

Place the scale on hard and flat floor Stand on the scale with bare feet. The weight reading is stable and flashes, then begins to be transmitted. The scale shuts off after several seconds. App will show and save all indexs and history record.

Place the scale on hard and flat floor.

Keep your bare feet on the electrodes of

Check the measurement data on App.

Note:

To make a proper measurement of body fat. please keep your bare feet on the electrodes of scale