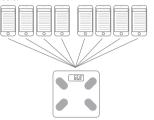

### 5 MULTIPLE LISERS SUPPORTED

The scale can be connected with multiple users

Note: Final user amount depends on the product.