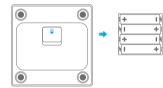

### (1) If it's powered by AAA batteries. please install as shown below:

First Use: Open the battery cover on the back of scale and put out the insulating strip. Change battery: Open the battery cover on the back of scale, then install the batteries properly according to the pictures shown below.

Note: After battery installation please close the battery cover. Please use corresponding battery. Remove battery if it is not used for a long time(more than three months).