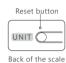

# 8. WEIGHT UNIT SETTING AND SCALE RESTARTING

Please set the weight unit by APP. If unavailable, you can press UNIT button on back of scale to convert the weight unit.

#### Remark:

- 1.The unit system of scale depends on scale destination or the requirement of distributor.
- 2. Product with rechargeable battery is with a restart button as shown in the picture. If the product cannot work properly, please press the restart button to reset the scale with the aid of a sharp object.