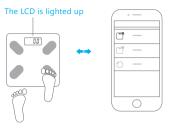

### 3. REGISTERING AND CONNECTING

Open App "MovingLife", connect the device with App and submit your personal profile. (Before connection, please make sure Bluetooth is turned on and scale LCD is lighted up) Note: Please make sure your setted personal information is correct, in order to get accurate measurements

Connect the

scale with App

turn on the scale

Step gently to

4. START WEIGHING

Place the scale on hard and flat floor Stand on the scale with bare feet. The weight reading is stable and flashes, then begins to be transmitted. The scale shuts off after several seconds. App will show and save all indexs and history record.