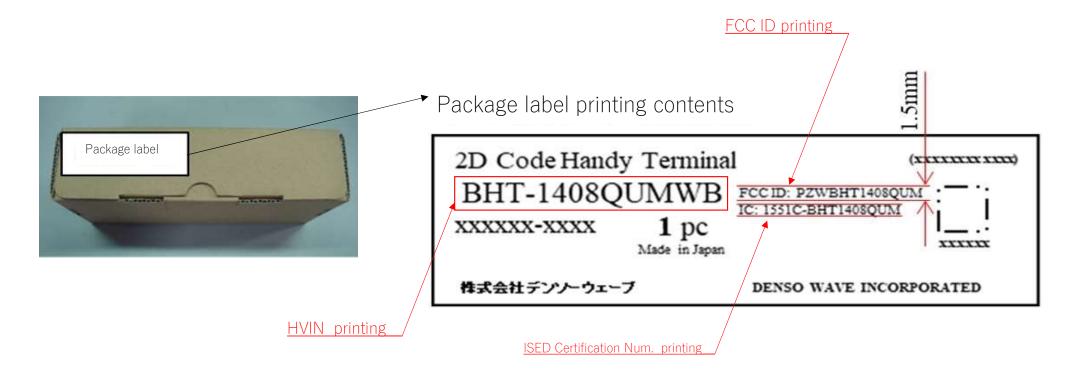

#### **ELECTRONIC LABEL**



#### Page.2/2

#### US/CA

This device complies with part 15 of the FCC Rules.
Operation is subject to the following two conditions:
(1) This device may not cause harmful interference, and (2) this device must accept any

harmful interference, and (2) thi device must accept any interference received, including interference that may cause undesired operation.

## LASER CAUTION STICKER

24mm



## **NAMEPLATE**

38mm



- The surface of the nameplate and laser caution sticker is laminated and will not lose its printed content during the life of the product.
- The nameplate and laser caution sticker are adhered to the product housing and will not peel off during the life of the product.

32.5mm

# Package label