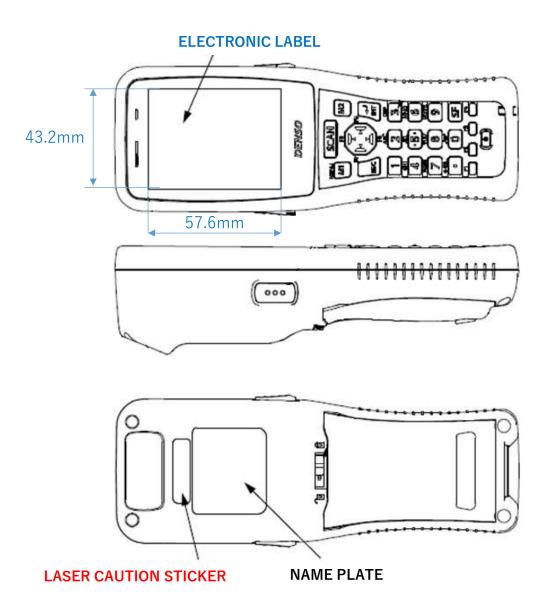

#### **ELECTRONIC LABEL**



#### Page.2/2

#### US/CA

This device complies with part 15 of the FCC Rules.
Operation is subject to the following two conditions:
(1) This device may not cause harmful interference, and (2) this device must accept any

harmful interference, and (2) thi device must accept any interference received, including interference that may cause undesired operation.

## LASER CAUTION STICKER

24mm



## **NAMEPLATE**

38mm



- The surface of the nameplate and laser caution sticker is laminated and will not lose its printed content during the life of the product.
- The nameplate and laser caution sticker are adhered to the product housing and will not peel off during the life of the product.

32.5mm

# Package label