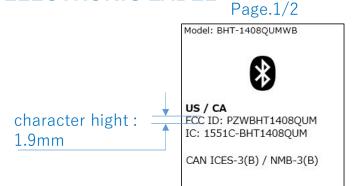

#### Page.2/2

#### US/CA

This device complies with part 15 of the FCC Rules.
Operation is subject to the following two conditions:
(1) This device may not cause harmful interference, and (2) this device must accept any

harmful interference, and (2) thi device must accept any interference received, including interference that may cause undesired operation.