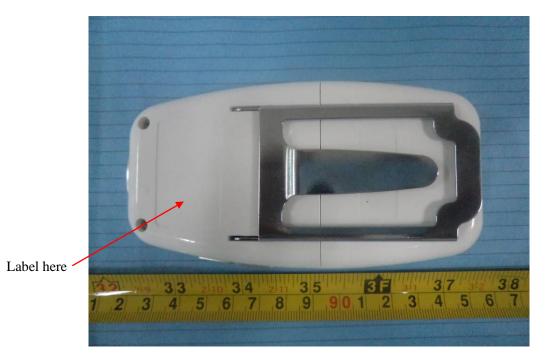

## FCC ID Label Location

The label shown shall be permanently affixed at a conspicuous location on the device and be readily visible to the user at the time purchase (Labeling requirements per 2.925)