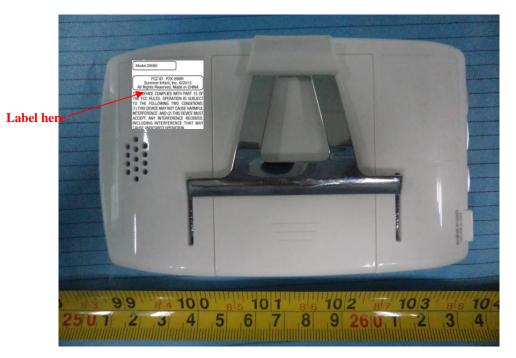

## FCC ID Label

Model:28980

FCC ID : PZK-898R Summer Infant, Inc. ©2013 All Rights Reserved. Made in CHINA

THIS DEVICE COMPLIES WITH PART 15 OF THE FCC RULES. OPERATION IS SUBJECT TO THE FOLLOWING TWO CONDITIONS: (1) THIS DEVICE MAY NOT CAUSE HARMFUL INTERFERENCE, AND (2) THIS DEVICE MUST ACCEPT ANY INTERFERENCE RECEIVED, INCLUDING INTERFERENCE THAT MAY CAUSE UNDESIRED OPERATION.

FCC ID Label Location

The label shown shall be permanently affixed at a conspicuous location on the device and be readily visible to the user at the time purchase (Labeling requirements per 2.925)