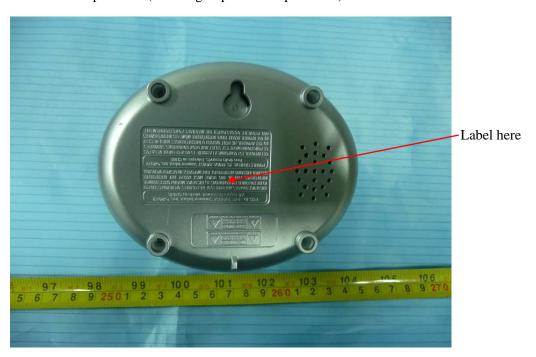

## **FCC ID Label Location**

The label shown shall be permanently affixed at a conspicuous location on the device and be readily visible to the user at the time purchase (Labeling requirements per 2.925)