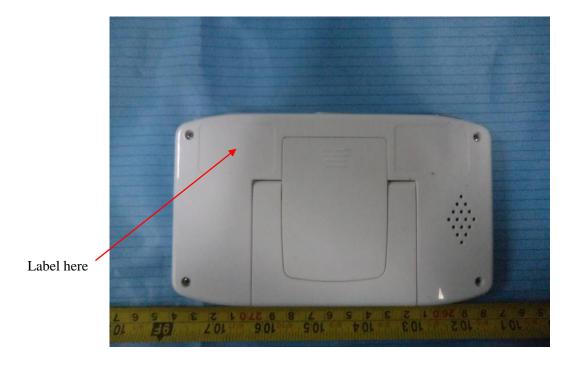

FCC ID Label Location

The label shown shall be permanently affixed at a conspicuous location on the device and be readily visible to the user at the time purchase (Labeling requirements per 2.925)