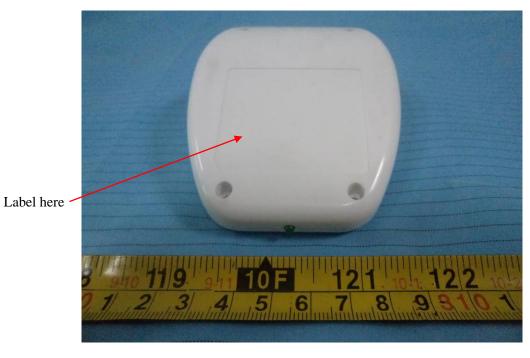

## **FCC ID Label Location**

The label shown shall be permanently affixed at a conspicuous location on the device and be readily visible to the user at the time purchase (Labeling requirements per 2.925)