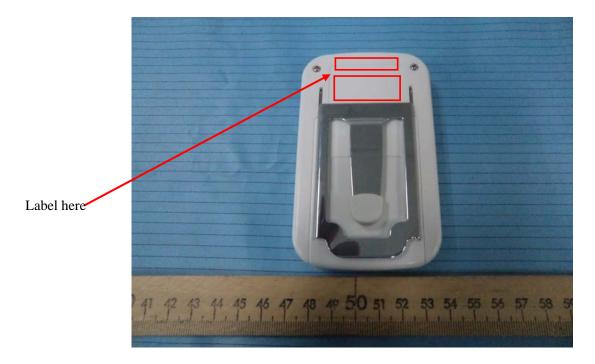

## **FCC ID Label Location**

The label shown shall be permanently affixed at a conspicuous location on the device and be readily visible to the user at the time purchase (Labeling requirements per 2.925)