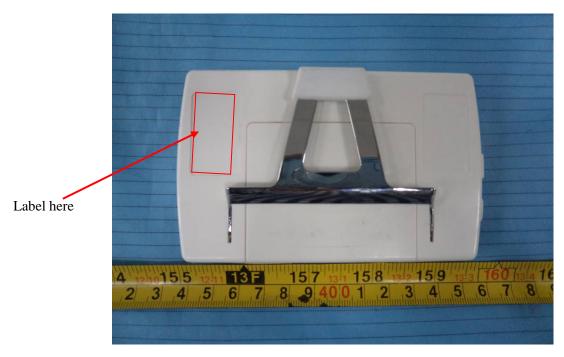

## **FCC ID Label Location**

The label shown shall be permanently affixed at a conspicuous location on the device and be readily visible to the user at the time purchase (Labeling requirements per 2.925)