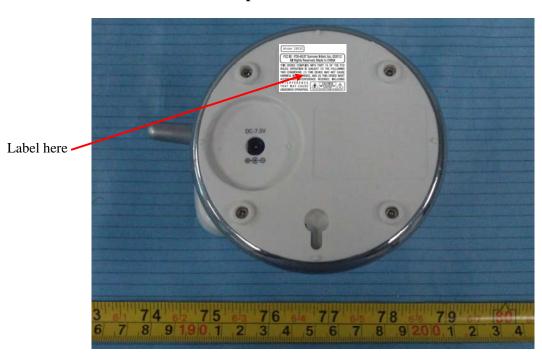

## **FCC ID Label**

Model: 28530

FCC ID: PZK-853T Summer Infant, Inc. ©2012 All Rights Reserved. Made in CHINA

THIS DEVICE COMPLIES WITH PART 15 OF THE FCC RULES, OPERATION IS SUBJECT TO THE FOLLOWING TWO CONDITIONS: (1) THIS DEVICE MAY NOT CAUSE HARMFUL INTERFERENCE, AND (2) THIS DEVICE MUST ACCEPT ANY INTERFERENCE RECEIVED, INCLUDING

INTERFERENCE THAT MAY CAUSE UNDESIRED OPERATION.

## **Proposed FCC ID Location**

The label shown shall be permanently affixed at a conspicuous location on the device and be readily visible to the user at the time purchase (Labeling requirements per 2.925)