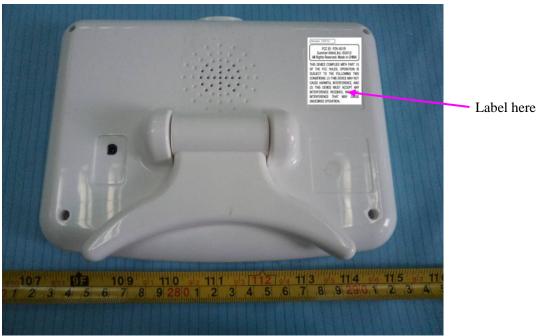

## **EXHIBIT A - FCC ID LABELING AND LOCATION**

## FCC ID Label

Model: 28510

FCC ID: PZK-851R Summer Infant, Inc. @2012 All Rights Reserved. Made in CHINA

THIS DEVICE COMPLIES WITH PART 15 OF THE FCC RULES. OPERATION IS SUBJECT TO THE FOLLOWING TWO CONDITIONS: (1) THIS DEVICE MAY NOT CAUSE HARMFUL INTERFERENCE, AND (2) THIS DEVICE MUST ACCEPT ANY INTERFERENCE RECEIVED, INCLUDING INTERFERENCE THAT MAY CAUSE UNDESIRED OPERATION.

## **Proposed FCC ID Location**

The label shown shall be permanently affixed at a conspicuous location on the device and be readily visible to the user at the time purchase (Labeling requirements per 2.925)