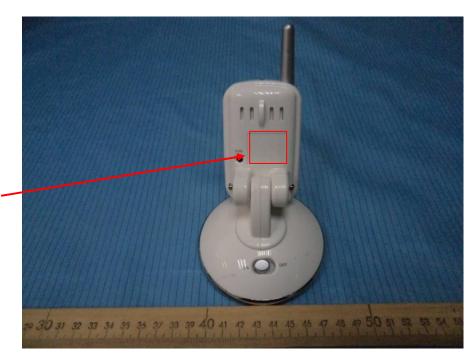

## **FCC ID Label Location**

Label here

The label shown shall be permanently affixed at a conspicuous location on the device and be readily visible to the user at the time purchase (Labeling requirements per 2.925)