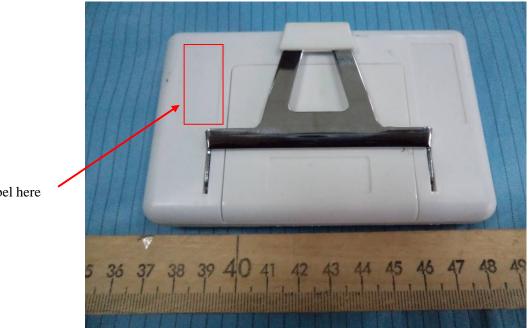

**FCC ID Location** 

Label here

The label shown shall be permanently affixed at a conspicuous location on the device and be readily visible to the user at the time purchase (Labeling requirements per 2.925)