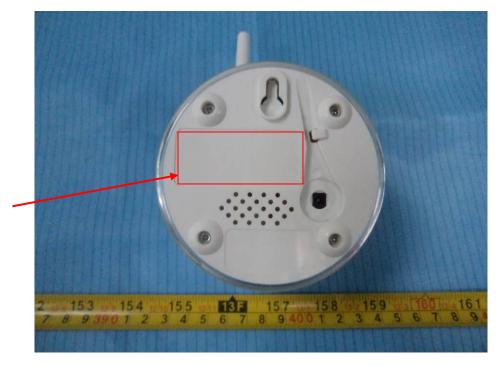

## **Proposed FCC ID Label Location**

The label shown shall be permanently affixed at a conspicuous location on the device and be readily visible to the user at the time purchase (Labeling requirements per 2.925)