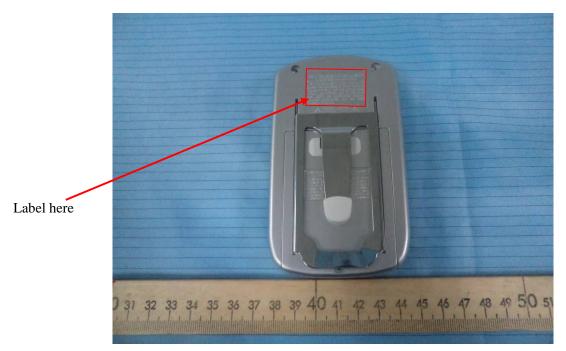

FCC ID Label Location

The label shown shall be permanently affixed at a conspicuous location on the device and be readily visible to the user at the time purchase (Labeling requirements per 2.925)