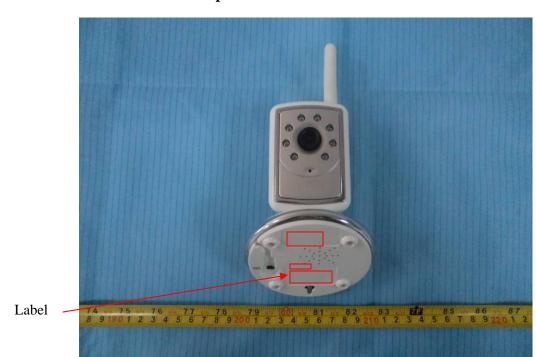

**Proposed FCC ID Label Location** 

The label shown shall be permanently affixed at a conspicuous location on the device and be readily visible to the user at the time purchase (Labeling requirements per 2.925)