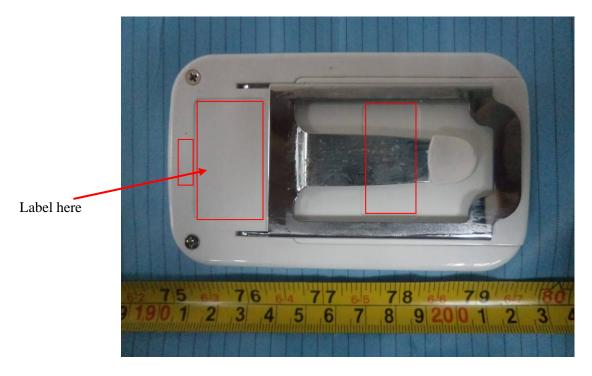

## **Proposed FCC ID Label Location**

The label shown shall be permanently affixed at a conspicuous location on the device and be readily visible to the user at the time purchase (Labeling requirements per 2.925)