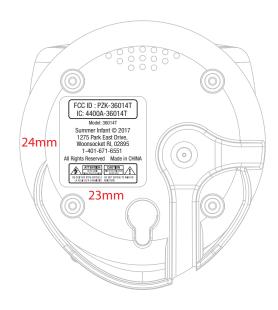

## 36014 ENGRAVING

DATE: 02 AUGUST 2018

VER: 01

FCC ID: PZK-36014T IC: 4400A-36014T

Model: 36014T

Summer Infant © 2017 1275 Park East Drive, Woonsocket RI, 02895 1-401-671-6551

All Rights Reserved Made in CHINA