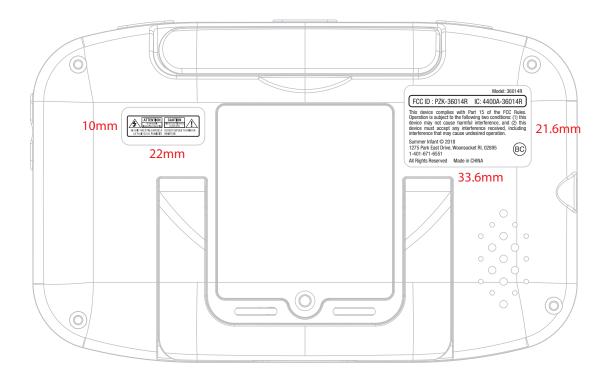

Model: 36014R

FCC ID: PZK-36014R IC: 4400A-36014R

This device complies with Part 15 of the FCC Rules. Operation is subject to the following two conditions: (1) this device may not cause harmful interference, and (2) this device must accept any interference received, including interference that may cause undesired operation.

Summer Infant © 2018 1275 Park East Drive, Woonsocket RI, 02895 1-401-671-6551 All Rights Reserved Made in CHINA