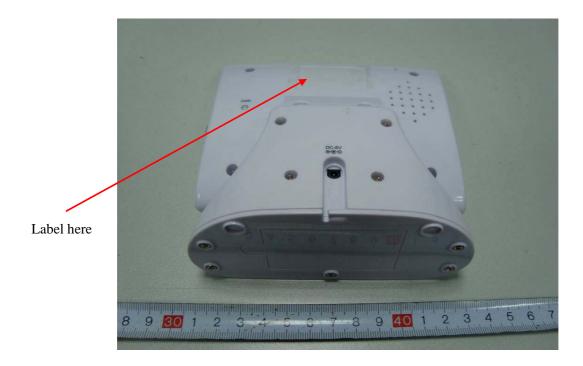

ID Label**

FCC ID: PZK-285R Summer Infant, Inc. @2010 All Rights Reserved. Made in CHINA

THIS DEVICE COMPLIES WITH PART 15 OF THE FCC RULES, OPERATION IS SUBJECT TO THE FOLLOWING TWO CONDITIONS: (1) THIS DEVICE MAY NOT CAUSE HARMFUL INTERFERENCE, AND (2) THIS DEVICE MUST ACCEPT ANY INTERFERENCE RECEIVED, INCLUDING INTERFERENCE THAT MAY CAUSE UNDESIRED OPERATION,

POURLE CANADA: IC: 4400A-285R Summer Infant, Inc. ©2010 Tous droits réservés, Fabriqué en CHINE

CET APPAREIL EST CONFORME À LA PARTIE 15 DU RÉGLEMENT DE LA FCC. LE FONCTIONNEMENT EST SUJET AUX DEUX CONDITIONS SUIVANTES: (1) CET APPAREIL NE PEUT CAUSER D'INTERFÉRENCES NUISI-BLES ET (2) CET APPAREIL REÇOIT TOUTE INTERFÉRENCE MÊME LES INTERFÉREXNCES QUI PEUVENT OCCASIONER UN MAUVAIS FONCTIONNEMENT.

## **FCC ID Label Location**