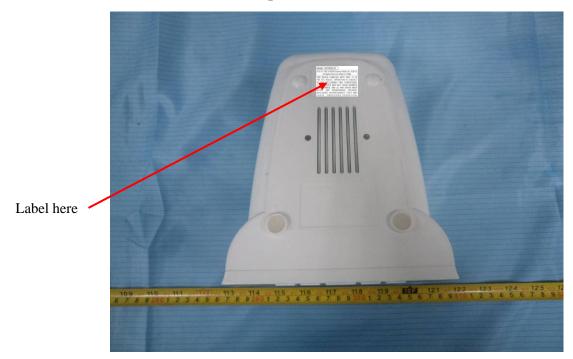

## **Proposed FCC ID Location**

The label shown shall be permanently affixed at a conspicuous location on the device and be readily visible to the user at the time purchase (Labeling requirements per 2.925)