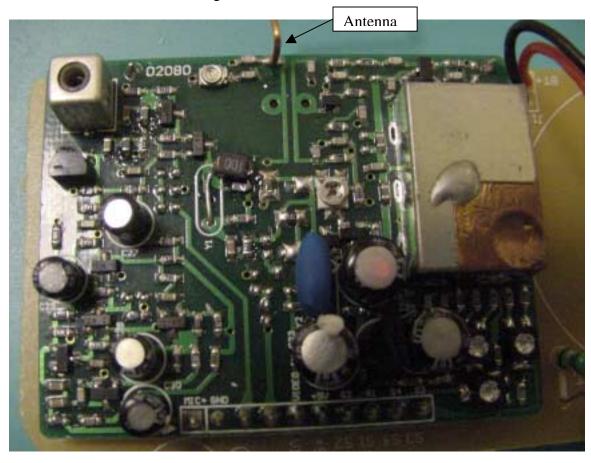

## PZK-02080T Interior Photos Page 3 of 8

Solder Side view of main board. Antenna and power connector are visible.