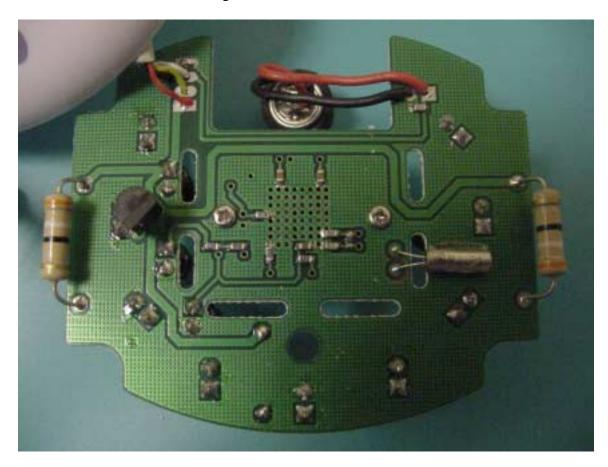

PZK-02080T Interior Photos Page 1 of 8  $\,$ 



Main board, with RF board showing antenna length.

PZK-02080T Interior Photos Page 2 of 8



Component Side view of RF board, showing also the soldered connection to the antenna.

## PZK-02080T Interior Photos Page 3 of 8



Solder Side view of main board. Antenna and power connector are visible.

## PZK-02080T Interior Photos Page 4of 8



Component Side View of main board with RF board attached.



Circuit Side of RF board, antenna connection is top center.

## PZK-02080T Interior Photos Page 6of 8



Component Side of Main Board with RF board removed.

PZK-02080T Interior Photos Page 7 of  $8\,$ 



Component Side of Video Board, microphone at top center.

PZK-02080T Interior Photos Page 8of 8



Circuit Side of Video Board.