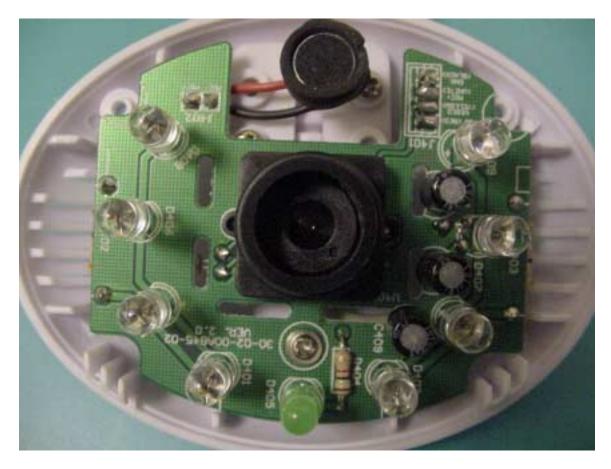

## PZK-02080T Interior Photos Page 6of 8

Component Side of Main Board with RF board removed.

PZK-02080T Interior Photos Page 7 of  $8\,$ 

Component Side of Video Board, microphone at top center.

PZK-02080T Interior Photos Page 8of 8

Circuit Side of Video Board.