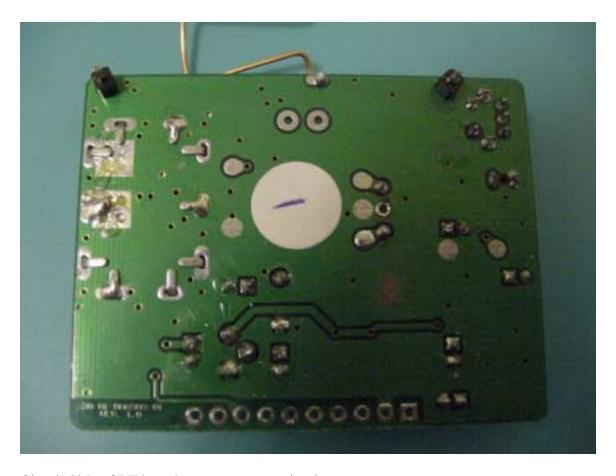

## PZK-02080T Interior Photos Page 3 of 8

Solder Side view of main board. Antenna and power connector are visible.