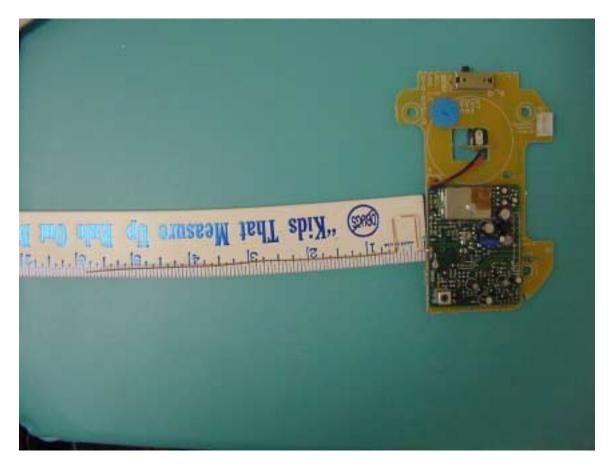

PZK-02080T Interior Photos Page 1 of 8  $\,$ 

Main board, with RF board showing antenna length.

PZK-02080T Interior Photos Page 2 of 8

Component Side view of RF board, showing also the soldered connection to the antenna.