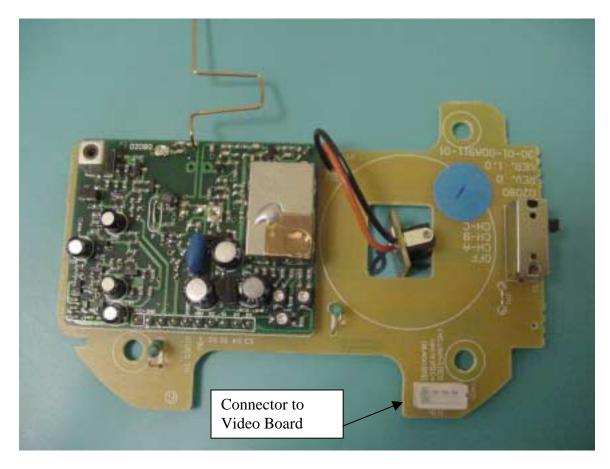

## PZK-02080T Interior Photos Page 4of 8

Component Side View of main board with RF board attached.

Circuit Side of RF board, antenna connection is top center.