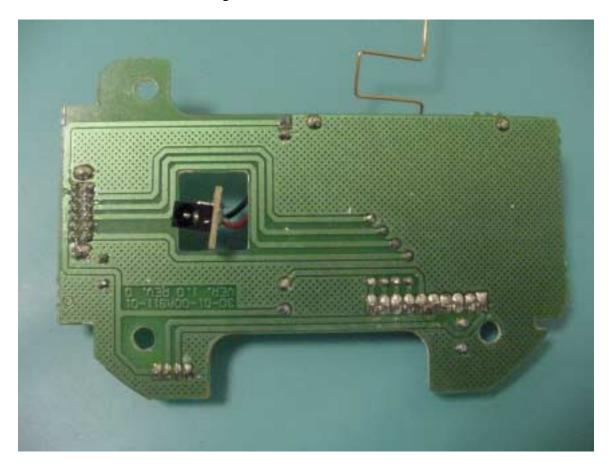

## PZK-02080T Interior Photos Page 6of 8

Component Side of Main Board with RF board removed.

PZK-02080T Interior Photos Page 7 of  $8\,$ 

Component Side of Video Board, microphone at top center.

PZK-02080T Interior Photos Page 8of 8