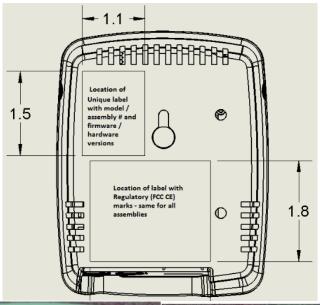

## **Common Rear Label (all Models)**

Primex Wireless Smart Sync Bridge
Contains FCC ID: PZ3-SSB IC:4256A-SSB

This device complies with Part 15 of the FCC Rules. Operation is subject to the following two conditions:

(1) This device may not cause harmful interference, and (2) this device must accept any interference received, including interference that may cause undesired operation.

Manufactured in Taiwan Tech Support: 1-800-404-8112

Input Rating: 5V --- Max Current: 500mA @ 5V ---

Primex (Model: BC100 bridge, Assembly: Q13770-WB) unique rear label

Model: BC100 Assembly: Q13770-WB Sensor Firmware: V0.58 Radio Firmware: V5.2.3 BT Radio Firmware: V0.109 Hardware: V1.0