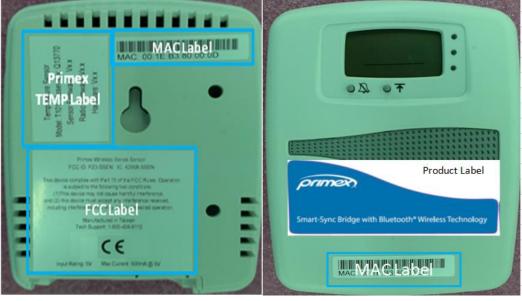

## **Common Rear Label (all Models)**

Primex Wireless Smart Sync Bridge
Contains FCC ID: PZ3-SSB IC:4256A-SSB

This device complies with Part 15 of the FCC Rules. Operation is subject to the following two conditions:

(1) This device may not cause harmful interference, and (2) this device must accept any interference received, including interference that may cause undesired operation.

Manufactured in Taiwan Tech Support: 1-800-404-8112

Input Rating: 5V --- Max Current: 500mA @ 5V ---

Primex (Model: BC100 bridge, Assembly: Q13770-WB) unique rear label

Model: BC100 Assembly: Q13770-WB Sensor Firmware: V0.58 Radio Firmware: V5.2.3 BT Radio Firmware: V0.109 Hardware: V1.0

Primex (Model:BC100 bridge POE, Assembly: P13770-WB) unique rear label

Model: BC100-E Assembly: P13770-WB Sensor Firmware: V0.58 Radio Firmware: V5.2.3 BT Radio Firmware: V0.109 Hardware: V1.0