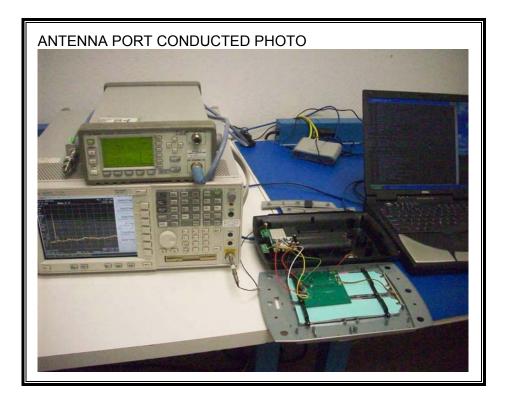

## ANTENNA PORT CONDUCTED RF MEASUREMENT SETUP

COMPLIANCE CERTIFICATION SERVICES (UL CCS)FORM NO: CCSUP4701C47173 BENICIA STREET, FREMONT, CA 94538, USATEL: (510) 771-1000FAX: (510) 661-0888This report shall not be reproduced except in full, without the written approval of CCS.