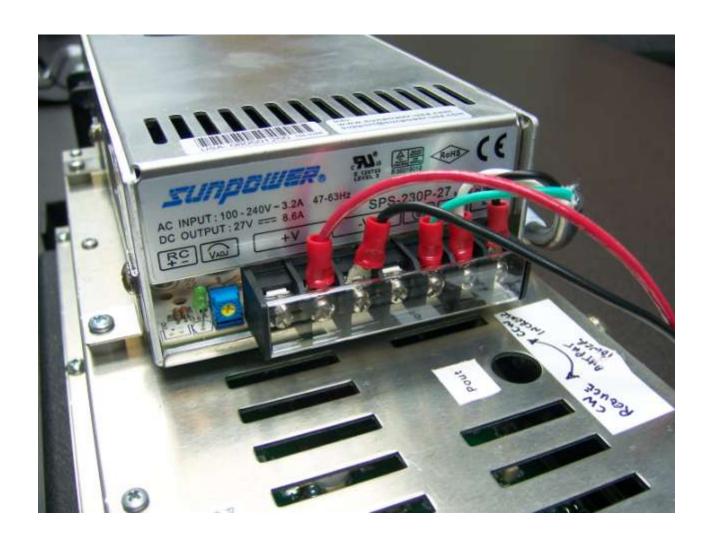

#### **External Photos**

Primex Wireless FCC ID: PZ3-PA Industry Canada ID: 4256A-PA

### Photo One Amplifier Mounted between Power Supply (top) and Rack Mount Hardware (below)



## Photo Two Amplifier Power Supply Connections



# Photo Three FCC ID Label Location Top View of Amplifier Package showing Power Supply and the FCC Label Placement Location



#### Photo Four Close-Up of FCC ID Label with Canada ID



## Photo Five Access to Amplifier Tuning



## Photo Six Amplifier RF Input Connection



## Photo Seven Amplifier RF Output Connection



Photo Eight Heat Sink Fins under the Amplifier and between the Rack Mount Hardware



Photo Nine
Front of Rack Mount Hardware with Amp and Power Supply behind.
Power Cord also Visible



# Photo Ten Another View of Power Supply (top), Amplifier (middle) and Rack Mount Hardware (below) FCC label also Visible