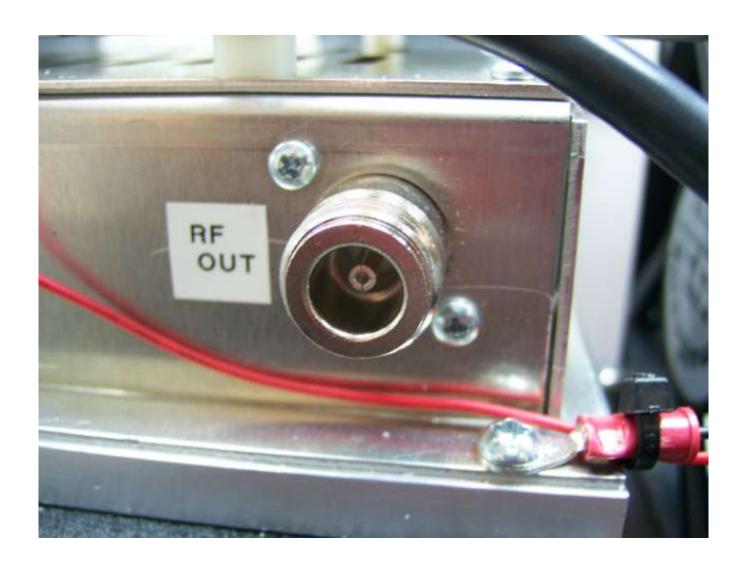

## Photo Seven Amplifier RF Output Connection

Photo Eight Heat Sink Fins under the Amplifier and between the Rack Mount Hardware

Photo Nine
Front of Rack Mount Hardware with Amp and Power Supply behind.
Power Cord also Visible