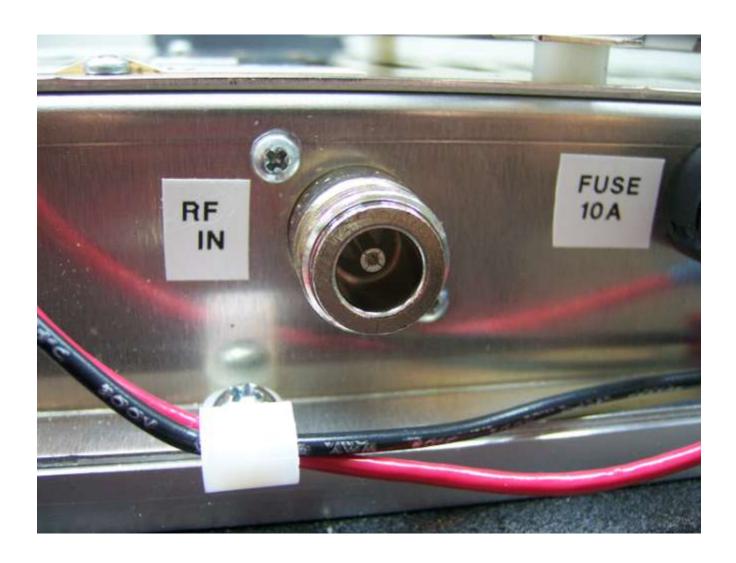

#### **External Photos**

Primex Wireless FCC ID: PZ3-PA Industry Canada ID: 4256A-PA

### Photo One Amplifier Mounted between Power Supply (top) and Rack Mount Hardware (below)



## Photo Two Amplifier Power Supply Connections



# Photo Three FCC ID Label Location Top View of Amplifier Package showing Power Supply and the FCC Label Placement Location



#### Photo Four Close-Up of FCC ID Label with Canada ID



## Photo Five Access to Amplifier Tuning



## Photo Six Amplifier RF Input Connection



## Photo Seven Amplifier RF Output Connection



Photo Eight Heat Sink Fins under the Amplifier and between the Rack Mount Hardware



Photo Nine
Front of Rack Mount Hardware with Amp and Power Supply behind.
Power Cord also Visible



# Photo Ten Another View of Power Supply (top), Amplifier (middle) and Rack Mount Hardware (below) FCC label also Visible