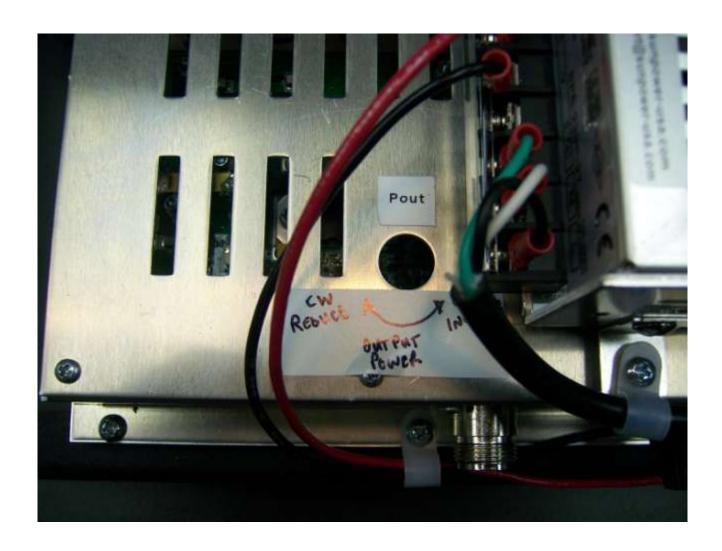

#### **External Photos**

Primex Wireless FCC ID: PZ3-PA Industry Canada ID: 4256A-PA

### Photo One Amplifier Mounted between Power Supply (top) and Rack Mount Hardware (below)



## Photo Two Amplifier Power Supply Connections



# Photo Three FCC ID Label Location Top View of Amplifier Package showing Power Supply and the FCC Label Placement Location



#### Photo Four Close-Up of FCC ID Label with Canada ID



## Photo Five Access to Amplifier Tuning



## Photo Six Amplifier RF Input Connection



## Photo Seven Amplifier RF Output Connection



Photo Eight Heat Sink Fins under the Amplifier and between the Rack Mount Hardware



Photo Nine
Front of Rack Mount Hardware with Amp and Power Supply behind.
Power Cord also Visible



# Photo Ten Another View of Power Supply (top), Amplifier (middle) and Rack Mount Hardware (below) FCC label also Visible