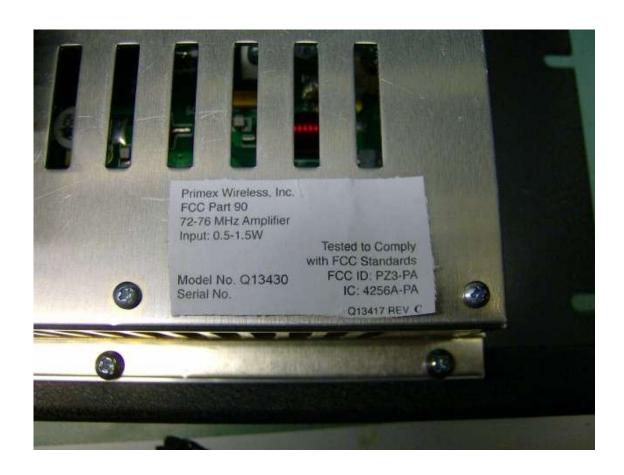

# Photo Three FCC ID Label Location Top View of Amplifier Package showing Power Supply and the FCC Label Placement Location

#### Photo Four Close-Up of FCC ID Label with Canada ID