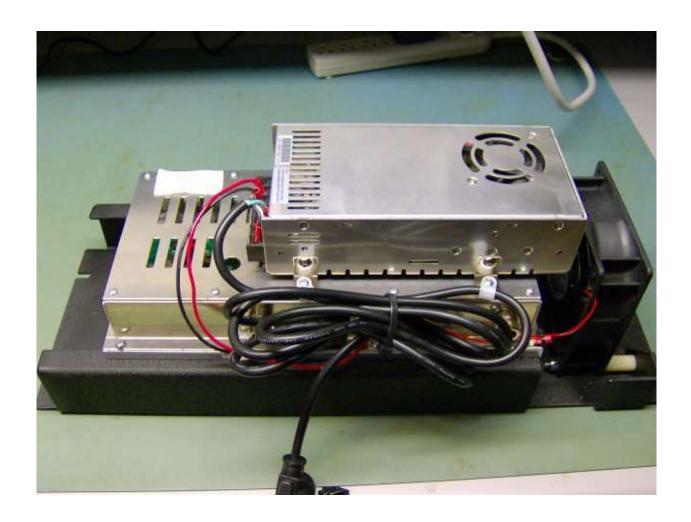

### Photo One Amplifier Mounted between Power Supply (top) and Rack Mount Hardware (below)

# Photo Ten Another View of Power Supply (top), Amplifier (middle) and Rack Mount Hardware (below) FCC label also Visible