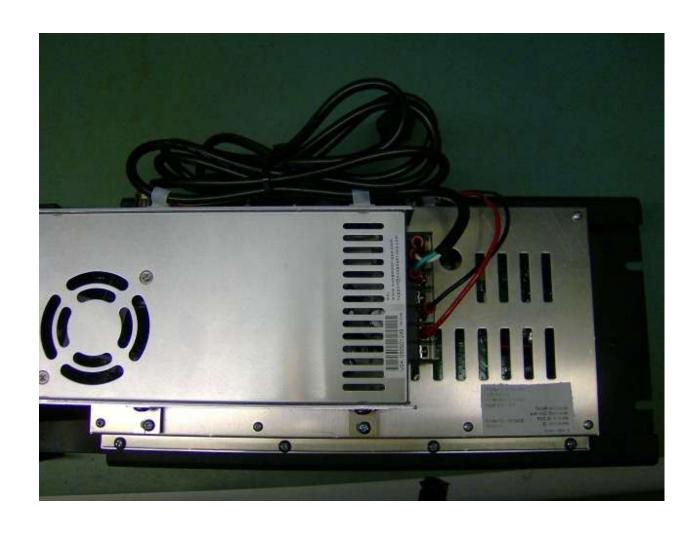

# Photo Ten Another View of Power Supply (top), Amplifier (middle) and Rack Mount Hardware (below) FCC label also Visible