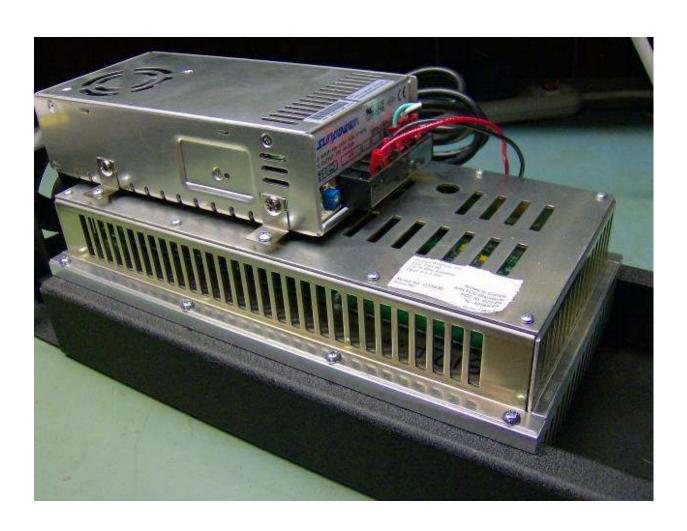

### Photo One Amplifier Mounted between Power Supply (top) and Rack Mount Hardware (below)