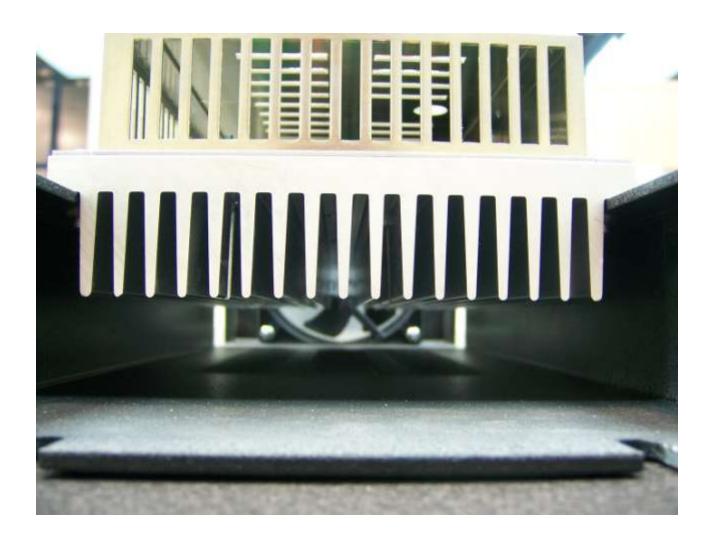

## Photo Seven Amplifier RF Output Connection

Photo Eight Heat Sink Fins under the Amplifier and between the Rack Mount Hardware

Photo Nine
Front of Rack Mount Hardware with Amp and Power Supply behind.
Power Cord also Visible