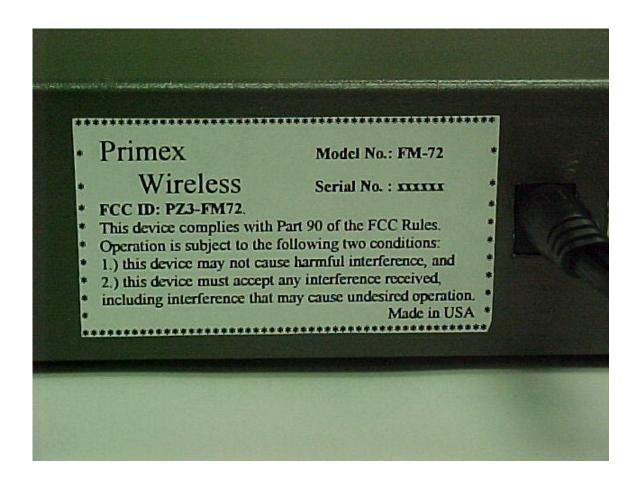

Primex, Inc. ( Quartex USA ) Primex Wireless Master Lock FCC ID#: PZ3-FM72

# Photo One Front Cover with Antenna and Power Cord connected. LCD Display's Current Clock Time



Primex, Inc. (Quartex USA) Primex Wireless Master Lock FCC ID#: PZ3-FM72

### Photo Two Close-up of Antenna Connection



Primex, Inc. ( Quartex USA ) Primex Wireless Master Lock FCC ID#: PZ3-FM72

# Photo Four Back Panel close-up showing ... FCC ID Label, Power Connection, DIP Programming Switch and I/O Connections



Primex, Inc. ( Quartex USA ) Primex Wireless Master Lock FCC ID#: PZ3-FM72

# Photo Three Back Panel showing ... FCC ID Label, Power Connection, DIP Programming Switch and I/O Connections



Primex, Inc. (Quartex USA) Primex Wireless Master Lock FCC ID#: PZ3-FM72

### Photo Five FCC ID Label Close-Up