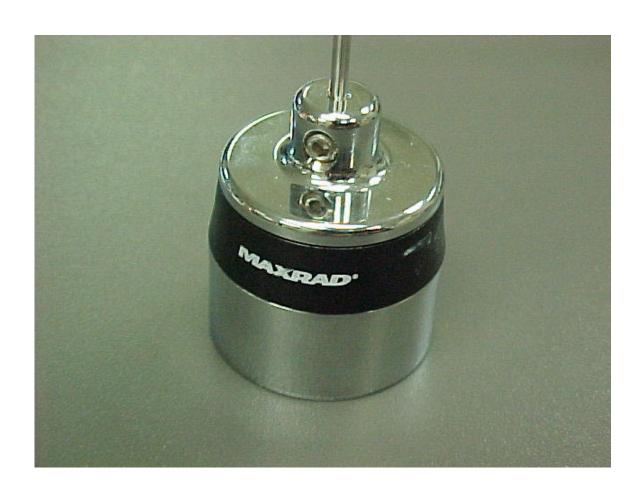

### Photo Two Close-up of Antenna Connection

Primex, Inc. ( Quartex USA ) Primex Wireless Master Lock FCC ID#: PZ3-FM72