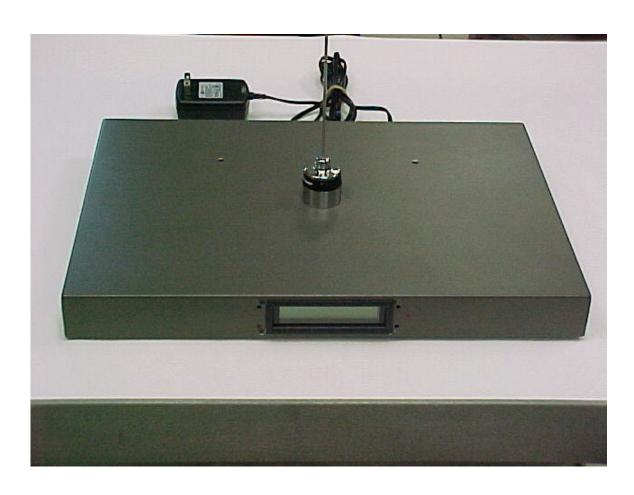

# Photo One Front Cover with Antenna and Power Cord connected. LCD Display's Current Clock Time

Primex, Inc. (Quartex USA) Primex Wireless Master Lock FCC ID#: PZ3-FM72