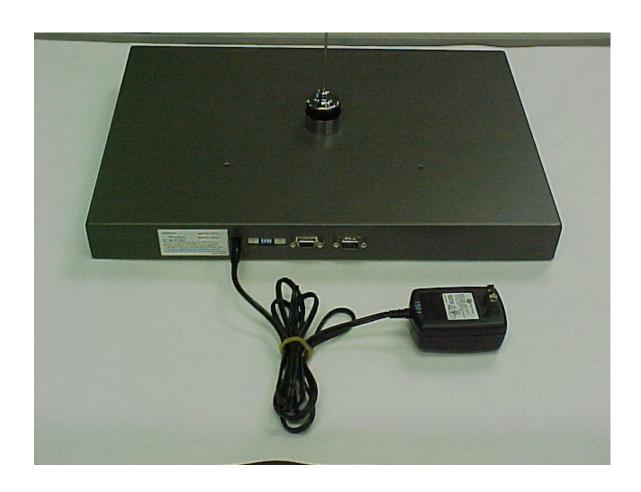

# Photo Three Back Panel showing ... FCC ID Label, Power Connection, DIP Programming Switch and I/O Connections

Primex, Inc. (Quartex USA) Primex Wireless Master Lock FCC ID#: PZ3-FM72