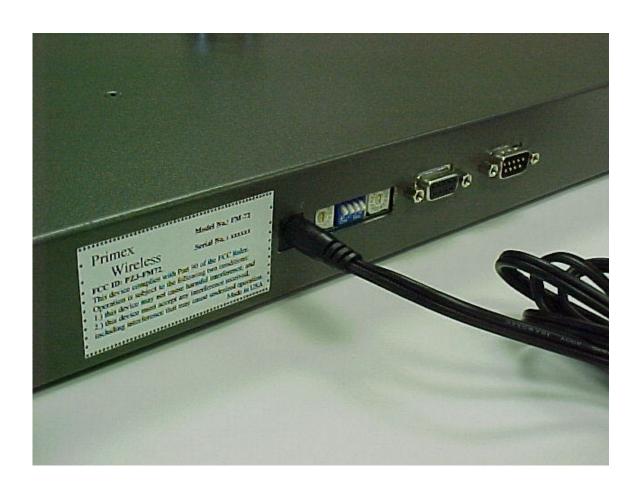

# Photo Four Back Panel close-up showing ... FCC ID Label, Power Connection, DIP Programming Switch and I/O Connections

Primex, Inc. ( Quartex USA ) Primex Wireless Master Lock FCC ID#: PZ3-FM72