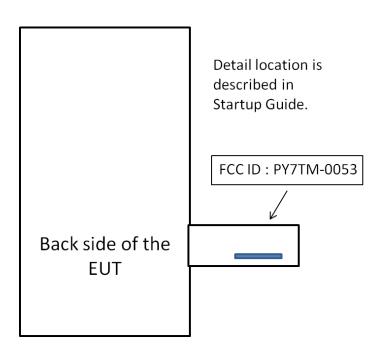

## Label and Label Location - PY7TM-0053

The FCC ID is not on the exterior of the device but labelling meets the conditions allowed in KDB 784748 for the label to be placed in a user accessible area:

- 1. The device is handheld
- 2. The quick start manual directs the user where to find the FCC label
- 3. The user does not require any special tools to access the FCC label and the label is not removable
- 4. The FCC ID is on the label, 2-part statement in manual due to device size.