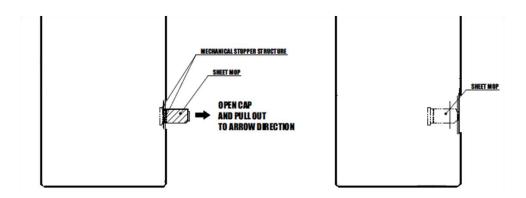

## Label and Label Location - PY7TM-0053

The FCC ID is not on the exterior of the device but labelling meets the conditions allowed in KDB 784748 for the label to be placed in a user accessible area:

- 1. The device is handheld
- 2. The quick start manual directs the user where to find the FCC label
- 3. The user does not require any special tools to access the FCC label and the label is not removable
- 4. The FCC ID is on the label, 2-part statement in manual due to device size.