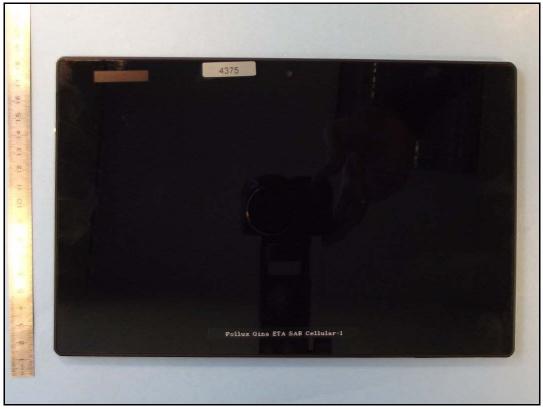

Photo 1: Measurement System DASY 5

Photo 2: DUT - front view

Photo 3: DUT - left side edge view

Photo 4: DUT - rear view

Photo 5: DUT - rear view (label)

Photo 6: Test position rear side without any distance