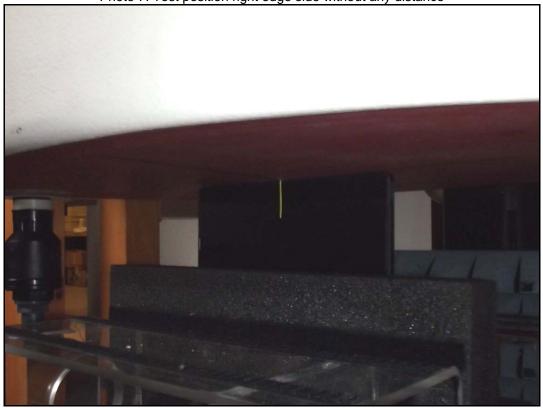

Photo 8: Test position top edge side without any distance

Photo 10: Test of the power back off function