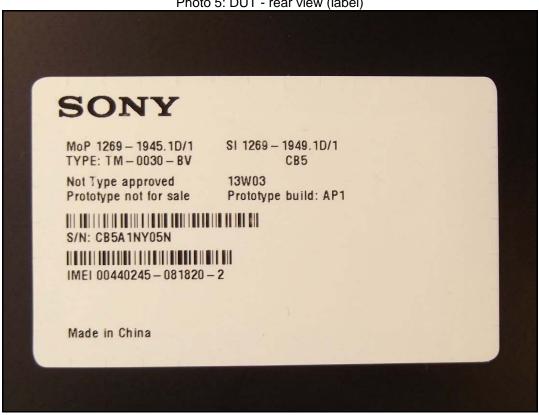

Photo 1: Measurement System DASY 5

Photo 2: DUT - front view

Photo 3: DUT - left side edge view

Photo 4: DUT - rear view

Photo 5: DUT - rear view (label)

Photo 6: Test position rear side without any distance