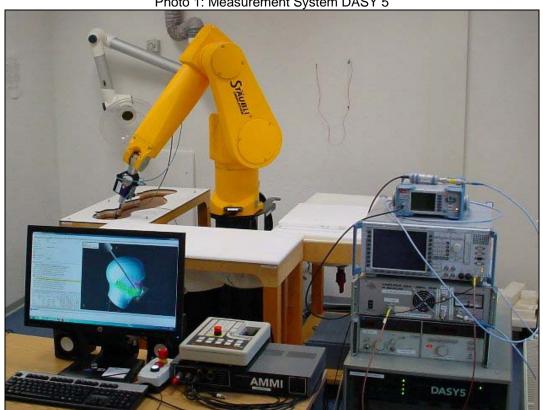

Photo 1: Measurement System DASY 5

Photo 2: DUT - front view

Photo 3: DUT - left side edge view

Photo 4: DUT - rear view

Photo 5: DUT - rear view (label)

Photo 6: Test position rear side without any distance