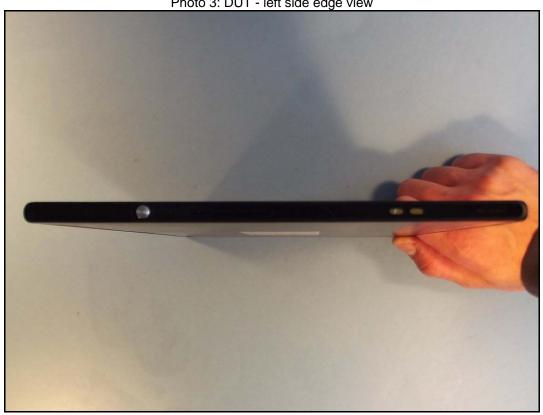

Photo 1: Measurement System DASY 5

Photo 2: DUT - front view

Photo 3: DUT - left side edge view

Photo 4: DUT - rear view

Photo 5: DUT - rear view (label)

Photo 6: Test position rear side without any distance