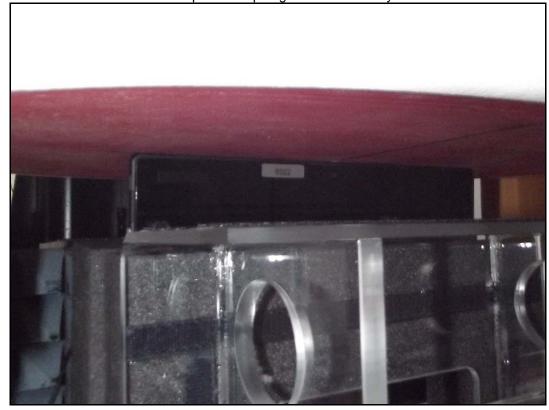

Photo 1: Measurement System DASY 5

Photo 2: DUT - front view

Photo 3: DUT - left side edge view

Photo 4: DUT - rear view

Photo 5: DUT - rear view (label)

Photo 6: Test position rear side without any distance