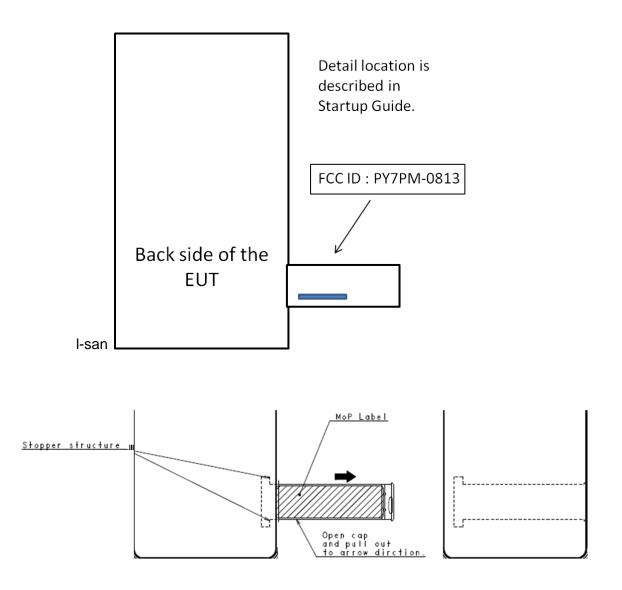

## Label and Label Location - PY7PM-0813

The FCC ID is not on the exterior of the device but labelling meets the conditions allowed in KDB 784748 for the label to be placed in a user accessible area:

- 1. The device is handheld
- 2. The quick start manual directs the user where to find the FCC label
- 3. The user does not require any special tools to access the FCC label and the label is not removable
- 4. The FCC ID is on the label, 2-part statement in manual due to device size.