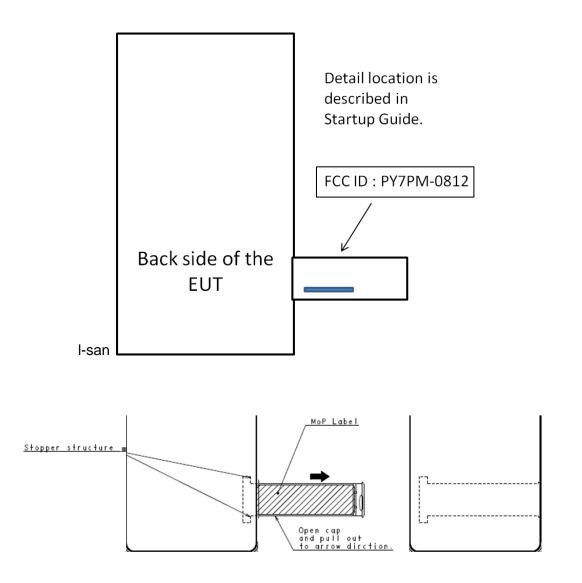

## Label and Label Location - PY7PM-0812

The FCC ID is not on the exterior of the device but labelling meets the conditions allowed in KDB 784748 for the label to be placed in a user accessible area:

- 1. The device is handheld
- 2. The quick start manual directs the user where to find the FCC label
- 3. The user does not require any special tools to access the FCC label and the label is not removable
- 4. The FCC ID is on the label, 2-part statement in manual due to device size.