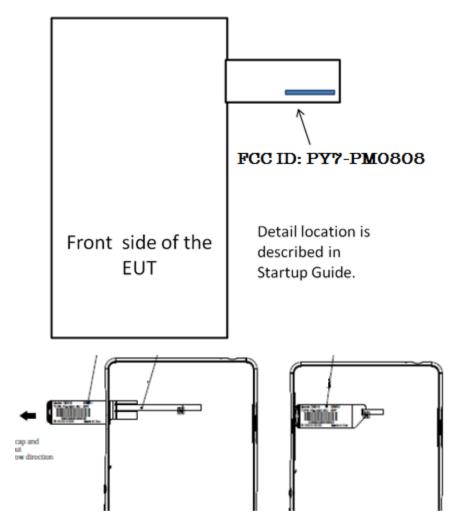

## Label and label location for FCC ID: PY7-PM0808

The FCC ID is not on the exterior of the device but labelling meets the conditions allowed in KDB 784748 for the label to be placed in a user accessible area:

- 1. The device is handheld
- 2. The quick start manual directs the user where to find the FCC label
- 3. The user does not require any special tools to access the FCC label and the label is not removable
- 4. The FCC ID is on the label, 2-part statement in manual due to device size.