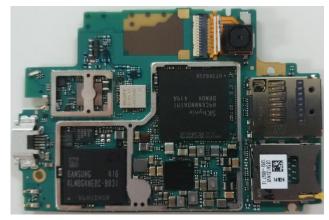

### Internal PWB with/without Shield cases – Front (LCD)-side:

Internal PWB with Shield cases (Front-side)

Internal PWB without Shield cases (Front-side)