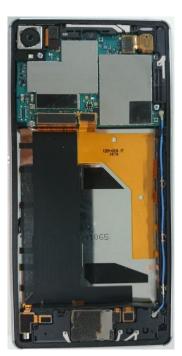

## PY7PM-0807: Internal Photos:

Without Rear Panel

With PWB

**Rear Panel** 

Without PWB

Revision PA1

Revision PA1