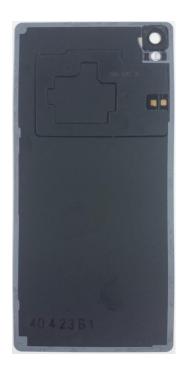

## PY7PM-0807: Internal Photos:

Without Rear Panel

With PWB

**Rear Panel** 

Without PWB

Revision PA1

Revision PA1