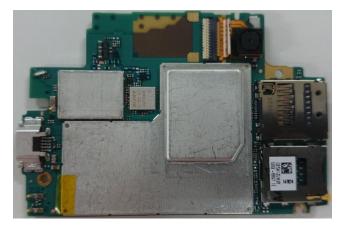

### Internal PWB with/without Shield cases – Front (LCD)-side:

Internal PWB with Shield cases (Front-side)

Internal PWB without Shield cases (Front-side)