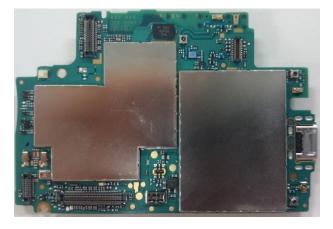

#### Internal PWB with/without Shield cases - Rear-side:

Internal PWB with Shield cases (Rear-side)

Internal PWB without Shield cases (Rear-side)