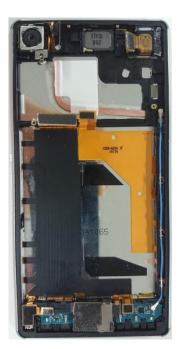

## PY7PM-0807: Internal Photos:

Without Rear Panel

With PWB

**Rear Panel** 

Without PWB

Revision PA1

Revision PA1