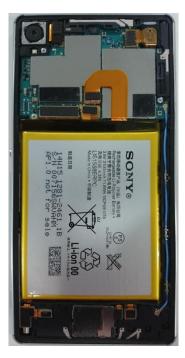

## PY7PM-0807: Internal Photos:

Without Rear Panel

With PWB

**Rear Panel** 

Without PWB

Revision PA1

Revision PA1

# SONY

Revision PA1

Battery: