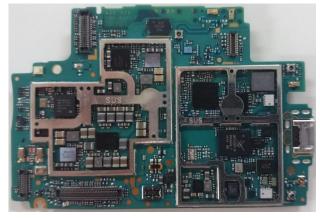

#### Internal PWB with/without Shield cases - Rear-side:

Internal PWB with Shield cases (Rear-side)

Internal PWB without Shield cases (Rear-side)