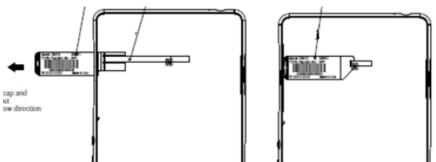

## Label and Label Location - PY7PM-0807

The FCC ID is not on the exterior of the device but labelling meets the conditions allowed in KDB 784748 for the label to be placed in a user accessible area:

- 1. The device is handheld
- 2. The quick start manual directs the user where to find the FCC label
- 3. The user does not require any special tools to access the FCC label and the label is not removable
- 4. The FCC ID is on the label, 2-part statement in manual due to device size.