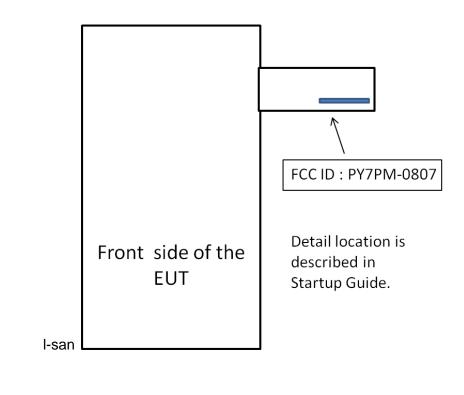

## Label and Label Location - PY7PM-0807

The FCC ID is not on the exterior of the device but labelling meets the conditions allowed in KDB 784748 for the label to be placed in a user accessible area:

- 1. The device is handheld
- 2. The quick start manual directs the user where to find the FCC label
- 3. The user does not require any special tools to access the FCC label and the label is not removable
- 4. The FCC ID is on the label, 2-part statement in manual due to device size.