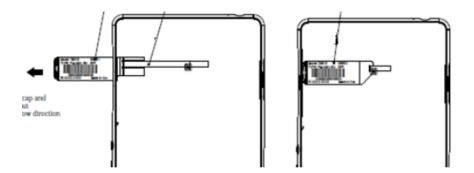

## Label and Label Location - PY7PM-0802

The FCC ID is not on the exterior of the device but labelling meets the conditions allowed in KDB 784748 for the label to be placed in a user accessible area:

- 1. The device is handheld
- 2. The quick start manual directs the user where to find the FCC label
- 3. The user does not require any special tools to access the FCC label and the label is not removable
- 4. The FCC ID is on the label, 2-part statement in manual due to device size.