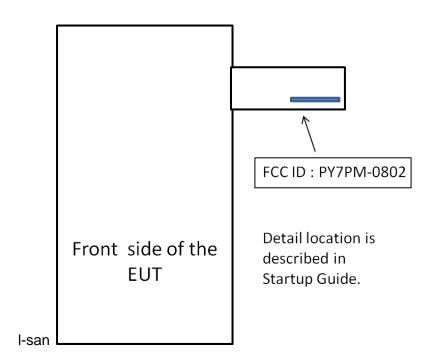

## Label and Label Location - PY7PM-0802

The FCC ID is not on the exterior of the device but labelling meets the conditions allowed in KDB 784748 for the label to be placed in a user accessible area:

- 1. The device is handheld
- 2. The quick start manual directs the user where to find the FCC label
- 3. The user does not require any special tools to access the FCC label and the label is not removable
- 4. The FCC ID is on the label, 2-part statement in manual due to device size.