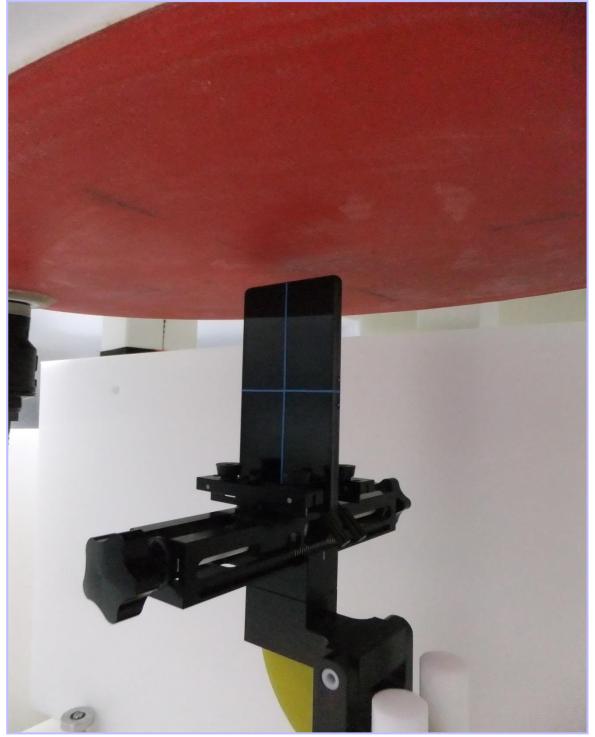

k of the EUT Facing Phantom at 10mm            |
| 003                    | Left Hand Side of the EUT Facing Phantom at 10mm  |
| 004                    | Right Hand Side of the EUT Facing Phantom at 10mm |
| 005                    | Bottom of the EUT Facing Phantom at 10mm          |
| 006                    | Front View of the EUT                             |
| 007                    | Back View of the EUT                              |
| 008                    | Antenna Schematics                                |

## 001: Front of the EUT Facing Phantom at 10mm



## 002: Back of the EUT Facing Phantom at 10mm



#### 003: Left Hand Side of the EUT Facing Phantom at 10mm



#### 004: Right Hand Side of the EUT Facing Phantom at 10mm



## 005: Bottom of the EUT Facing Phantom at 10mm



REPORT NO: UL-SAR-RP10770035JD01A V2.0

#### 006: Front View of the EUT



#### 007: Back View of the EUT



#### **008: Antenna Schematics**