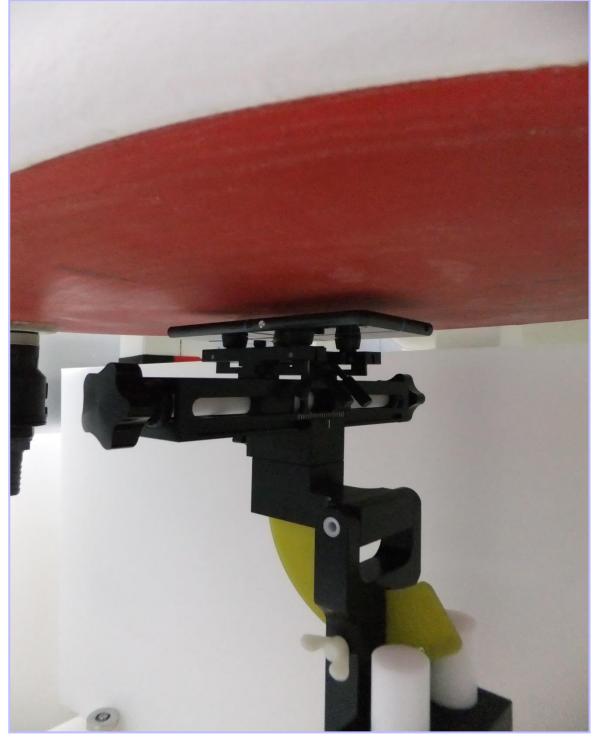

--------------|---------------------------------------------------|
| 001                    | Front of the EUT Facing Phantom at 10mm           |
| 002                    | Back of the EUT Facing Phantom at 10mm            |
| 003                    | Left Hand Side of the EUT Facing Phantom at 10mm  |
| 004                    | Right Hand Side of the EUT Facing Phantom at 10mm |
| 005                    | Bottom of the EUT Facing Phantom at 10mm          |
| 006                    | Front View of the EUT                             |
| 007                    | Back View of the EUT                              |
| 008                    | Antenna Schematics                                |

## 001: Front of the EUT Facing Phantom at 10mm



## 002: Back of the EUT Facing Phantom at 10mm



#### 003: Left Hand Side of the EUT Facing Phantom at 10mm



#### 004: Right Hand Side of the EUT Facing Phantom at 10mm



## 005: Bottom of the EUT Facing Phantom at 10mm



REPORT NO: UL-SAR-RP10770035JD01A V2.0

#### 006: Front View of the EUT



#### 007: Back View of the EUT



#### **008: Antenna Schematics**