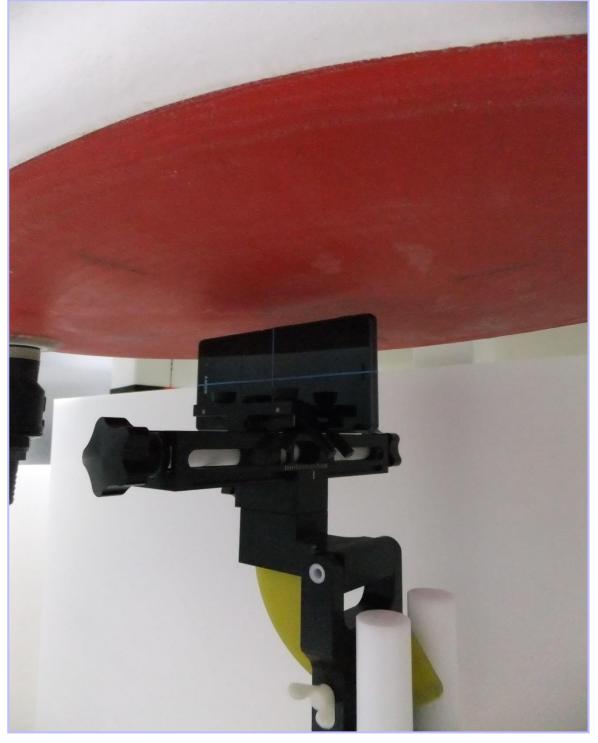

m at 10mm           |
| 002                    | Back of the EUT Facing Phantom at 10mm            |
| 003                    | Left Hand Side of the EUT Facing Phantom at 10mm  |
| 004                    | Right Hand Side of the EUT Facing Phantom at 10mm |
| 005                    | Bottom of the EUT Facing Phantom at 10mm          |
| 006                    | Front View of the EUT                             |
| 007                    | Back View of the EUT                              |
| 008                    | Antenna Schematics                                |

## 001: Front of the EUT Facing Phantom at 10mm



## 002: Back of the EUT Facing Phantom at 10mm



#### 003: Left Hand Side of the EUT Facing Phantom at 10mm



#### 004: Right Hand Side of the EUT Facing Phantom at 10mm



## 005: Bottom of the EUT Facing Phantom at 10mm



REPORT NO: UL-SAR-RP10770035JD01A V2.0

#### 006: Front View of the EUT



#### 007: Back View of the EUT



#### **008: Antenna Schematics**