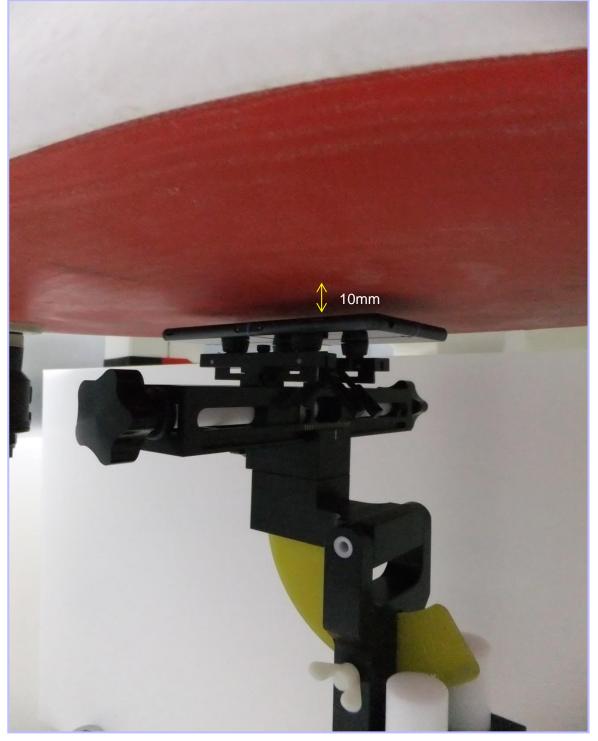

|
|------------------------|---------------------------------------------------|
| 001                    | Front of the EUT Facing Phantom at 10mm           |
| 002                    | Back of the EUT Facing Phantom at 10mm            |
| 003                    | Left Hand Side of the EUT Facing Phantom at 10mm  |
| 004                    | Right Hand Side of the EUT Facing Phantom at 10mm |
| 005                    | Bottom of the EUT Facing Phantom at 10mm          |
| 006                    | Front View of the EUT                             |
| 007                    | Back View of the EUT                              |
| 008                    | Antenna Schematics                                |

## 001: Front of the EUT Facing Phantom at 10mm



## 002: Back of the EUT Facing Phantom at 10mm



#### 003: Left Hand Side of the EUT Facing Phantom at 10mm



#### 004: Right Hand Side of the EUT Facing Phantom at 10mm



## 005: Bottom of the EUT Facing Phantom at 10mm



REPORT NO: UL-SAR-RP10770035JD01A V2.0

#### 006: Front View of the EUT



#### 007: Back View of the EUT



#### **008: Antenna Schematics**