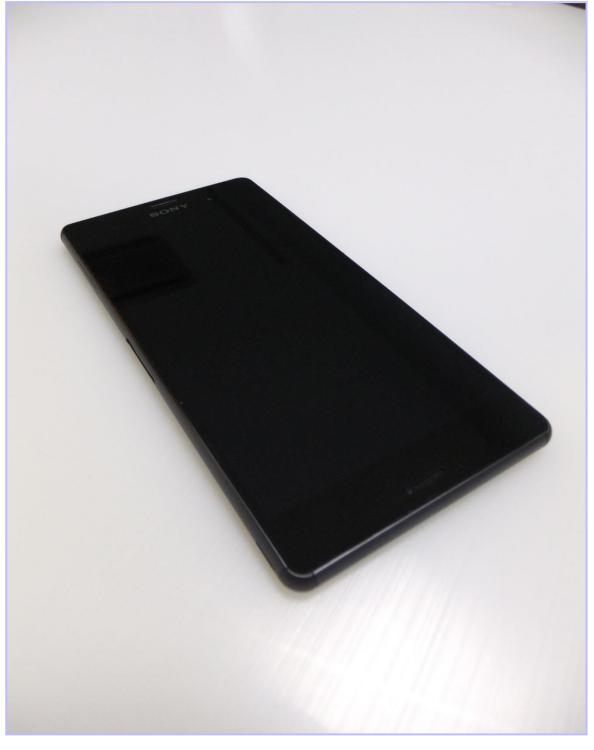

Left Hand Side of the EUT Facing Phantom at 10mm  |
| 004                    | Right Hand Side of the EUT Facing Phantom at 10mm |
| 005                    | Bottom of the EUT Facing Phantom at 10mm          |
| 006                    | Front View of the EUT                             |
| 007                    | Back View of the EUT                              |
| 008                    | Antenna Schematics                                |

## 001: Front of the EUT Facing Phantom at 10mm



## 002: Back of the EUT Facing Phantom at 10mm



#### 003: Left Hand Side of the EUT Facing Phantom at 10mm



#### 004: Right Hand Side of the EUT Facing Phantom at 10mm



## 005: Bottom of the EUT Facing Phantom at 10mm



REPORT NO: UL-SAR-RP10770035JD01A V2.0

#### 006: Front View of the EUT



#### 007: Back View of the EUT



#### **008: Antenna Schematics**