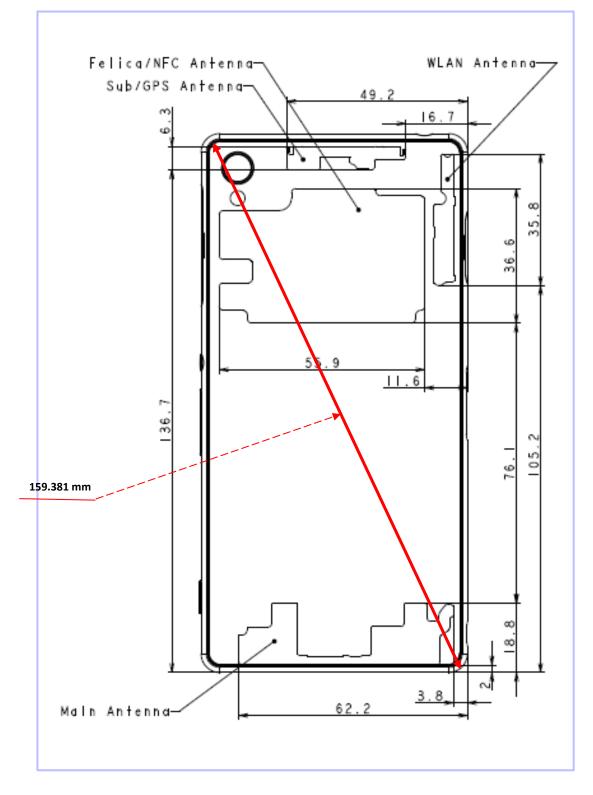

| Right Hand Side of the EUT Facing Phantom at 10mm |
| 005                    | Bottom of the EUT Facing Phantom at 10mm          |
| 006                    | Front View of the EUT                             |
| 007                    | Back View of the EUT                              |
| 008                    | Antenna Schematics                                |

## 001: Front of the EUT Facing Phantom at 10mm



## 002: Back of the EUT Facing Phantom at 10mm



#### 003: Left Hand Side of the EUT Facing Phantom at 10mm



#### 004: Right Hand Side of the EUT Facing Phantom at 10mm



## 005: Bottom of the EUT Facing Phantom at 10mm



REPORT NO: UL-SAR-RP10770035JD01A V2.0

#### 006: Front View of the EUT



#### 007: Back View of the EUT



#### **008: Antenna Schematics**