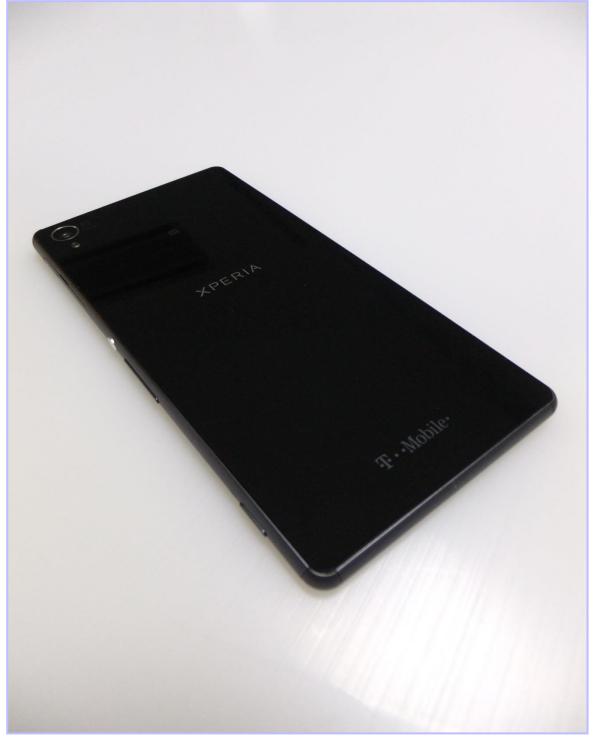

Phantom at 10mm  |
| 004                    | Right Hand Side of the EUT Facing Phantom at 10mm |
| 005                    | Bottom of the EUT Facing Phantom at 10mm          |
| 006                    | Front View of the EUT                             |
| 007                    | Back View of the EUT                              |
| 008                    | Antenna Schematics                                |

## 001: Front of the EUT Facing Phantom at 10mm



## 002: Back of the EUT Facing Phantom at 10mm



#### 003: Left Hand Side of the EUT Facing Phantom at 10mm



#### 004: Right Hand Side of the EUT Facing Phantom at 10mm



## 005: Bottom of the EUT Facing Phantom at 10mm



REPORT NO: UL-SAR-RP10770035JD01A V2.0

#### 006: Front View of the EUT



#### 007: Back View of the EUT



#### **008: Antenna Schematics**