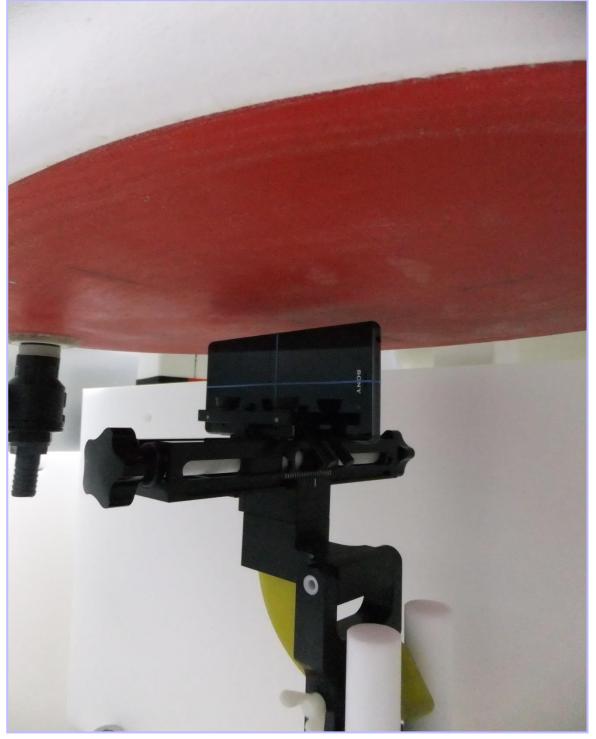

----|
| 001                    | Front of the EUT Facing Phantom at 10mm           |
| 002                    | Back of the EUT Facing Phantom at 10mm            |
| 003                    | Left Hand Side of the EUT Facing Phantom at 10mm  |
| 004                    | Right Hand Side of the EUT Facing Phantom at 10mm |
| 005                    | Bottom of the EUT Facing Phantom at 10mm          |
| 006                    | Front View of the EUT                             |
| 007                    | Back View of the EUT                              |
| 008                    | Antenna Schematics                                |

## 001: Front of the EUT Facing Phantom at 10mm



## 002: Back of the EUT Facing Phantom at 10mm



#### 003: Left Hand Side of the EUT Facing Phantom at 10mm



#### 004: Right Hand Side of the EUT Facing Phantom at 10mm



## 005: Bottom of the EUT Facing Phantom at 10mm



REPORT NO: UL-SAR-RP10770035JD01A V2.0

#### 006: Front View of the EUT



#### 007: Back View of the EUT



#### **008: Antenna Schematics**