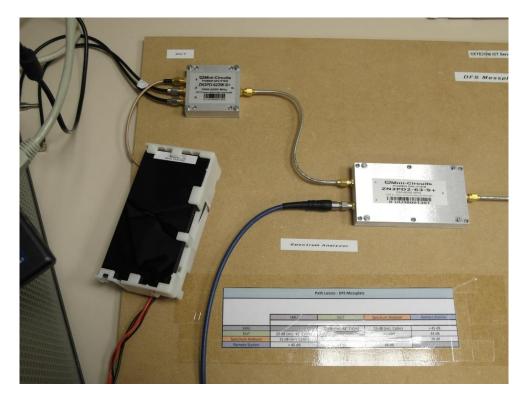

# **Annex H**



This test report annex is electronically signed and valid without handwriting signature. For verification of the electronic signatures, the public keys can be requested at the testing laboratory.

| Test report annex authorised: |  |
|-------------------------------|--|
|                               |  |
|                               |  |
| Andreas Luckenbill<br>Expert  |  |

2014-03-27 Page 1 of 4

Test report no.: 1-6965/13-16-01\_AnnexH



## Test setup photos

Photo documentation:

Photo 1:



2014-03-27 Page 2 of 4

### Test report no.: 1-6965/13-16-01\_AnnexH



#### Photo 2:



2014-03-27 Page 3 of 4

Test report no.: 1-6965/13-16-01\_AnnexH



## **Document history**

| Version | Applied changes | Date of release |
|---------|-----------------|-----------------|
|         | Initial release | 2014-03-27      |

2014-03-27 Page 4 of 4