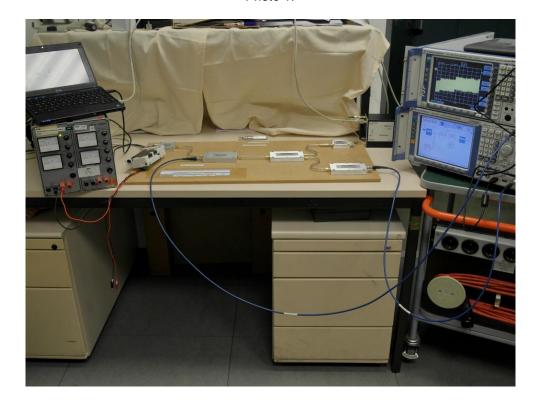

# **Annex H**



This test report annex is electronically signed and valid without handwriting signature. For verification of the electronic signatures, the public keys can be requested at the testing laboratory.

| Test report annex authorised: |  |
|-------------------------------|--|
|                               |  |
|                               |  |
| Andreas Luckenbill<br>Expert  |  |

2014-03-27 Page 1 of 4

Test report no.: 1-6965/13-16-01\_AnnexH



## Test setup photos

Photo documentation:

Photo 1:



2014-03-27 Page 2 of 4

### Test report no.: 1-6965/13-16-01\_AnnexH



#### Photo 2:



2014-03-27 Page 3 of 4

Test report no.: 1-6965/13-16-01\_AnnexH



## **Document history**

| Version | Applied changes | Date of release |
|---------|-----------------|-----------------|
|         | Initial release | 2014-03-27      |

2014-03-27 Page 4 of 4