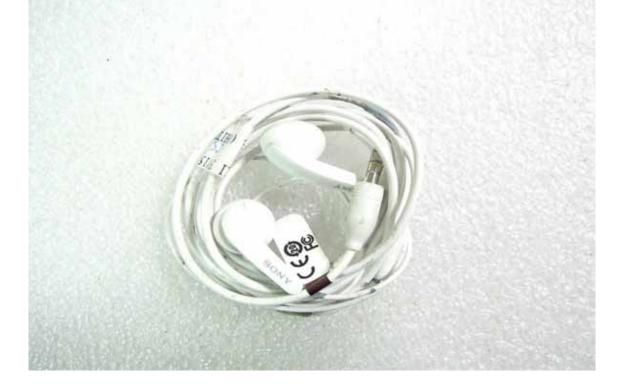

Simple Hands-Free (Type No.: CCA-0004017, Supplier: Foster Electric)

Simple Hands-Free (Type No.: AG-1100, Supplier: Foster Electric)

Unless otherwise stated the results shown in this test report refer only to the sample(s) tested and such sample(s) are retained for 90 days only.