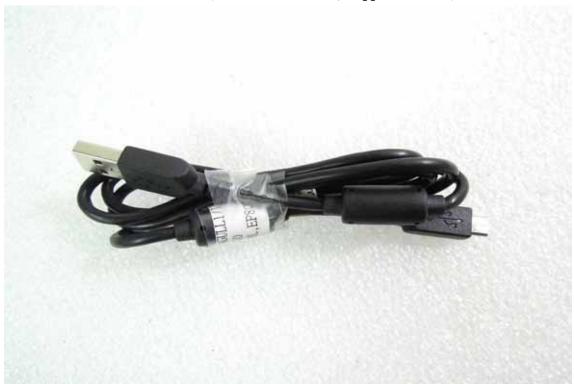

## Data Cable-1 (Model No.: EC450, Supplier: K-one)

Data Cable-2 (Model No.: EC801, Supplier: Sony)

Unless otherwise stated the results shown in this test report refer only to the sample(s) tested and such sample(s) are retained for 90 days only.