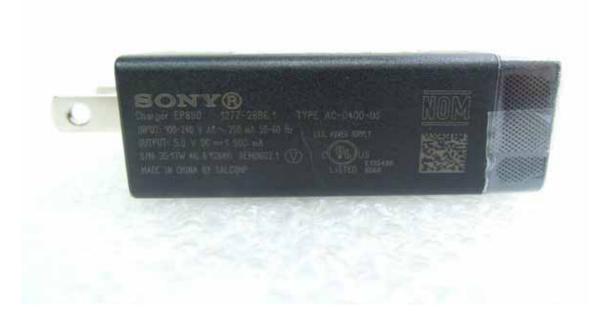

Adapter-1 (Model No.: EP800, Supplier: Salcomp)

Adapter-2 (Model No.: EP880, Supplier: Salcomp)

Unless otherwise stated the results shown in this test report refer only to the sample(s) tested and such sample(s) are retained for 90 days only.