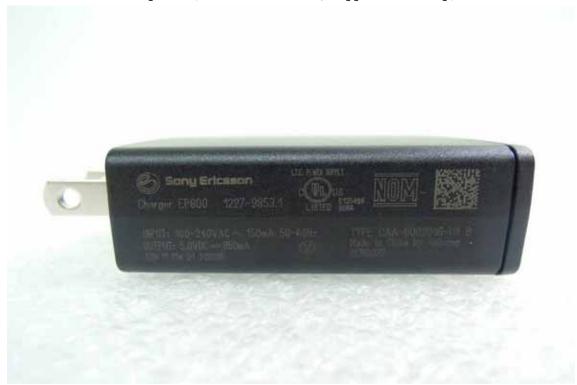

Adapter-1 (Model No.: EP800, Supplier: Salcomp)

Adapter-2 (Model No.: EP880, Supplier: Salcomp)

Unless otherwise stated the results shown in this test report refer only to the sample(s) tested and such sample(s) are retained for 90 days only.