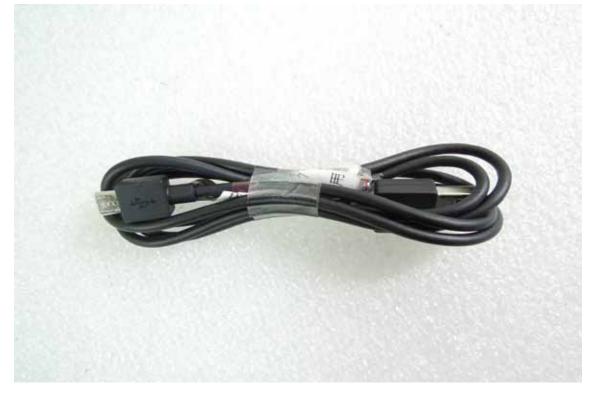

## Data Cable-1 (Model No.: EC450, Supplier: K-one)

Data Cable-2 (Model No.: EC801, Supplier: Sony)

Unless otherwise stated the results shown in this test report refer only to the sample(s) tested and such sample(s) are retained for 90 days only.