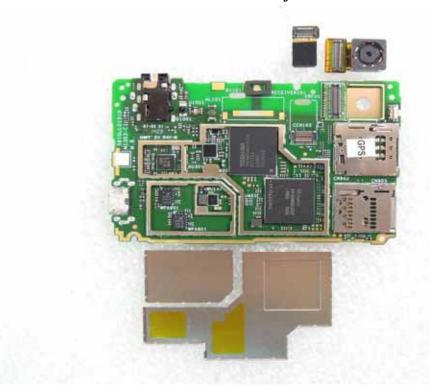

## Internal View of EUT-3

Internal View of EUT-4

No.134,WuKungRoad,NewTaipeiIndustrialPark,WukuDistrict,NewTaipeiCity,Taiwan24803/新北市五股區新北產業園區五工路 134 號

Internal View of EUT-5

Internal View of EUT-6

Unless otherwise stated the results shown in this test report refer only to the sample(s) tested and such sample(s) are retained for 90 days only.