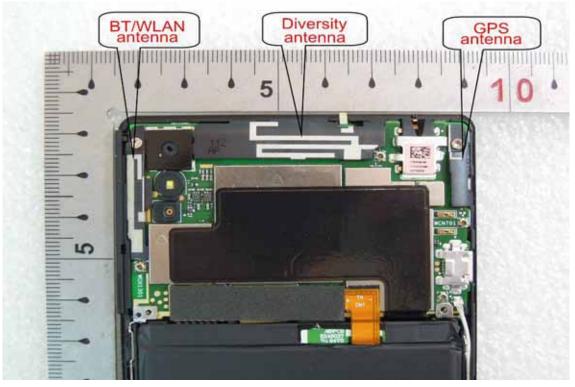

#### BT/WLAN/Diversity/GPS Antenna

NFC Antenna

Unless otherwise stated the results shown in this test report refer only to the sample(s) tested and such sample(s) are retained for 90 days only.

t (886-2) 2299-3279