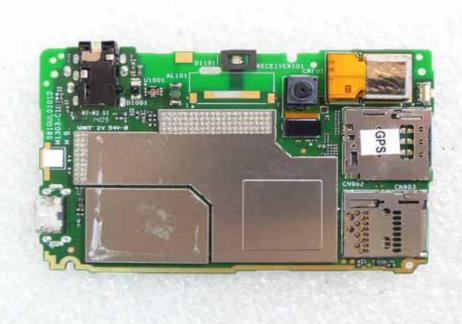

## Internal View of EUT-3

Internal View of EUT-4

No.134,WuKungRoad,NewTaipeiIndustrialPark,WukuDistrict,NewTaipeiCity,Taiwan24803/新北市五股區新北產業園區五工路 134 號

Internal View of EUT-5

Internal View of EUT-6

Unless otherwise stated the results shown in this test report refer only to the sample(s) tested and such sample(s) are retained for 90 days only.