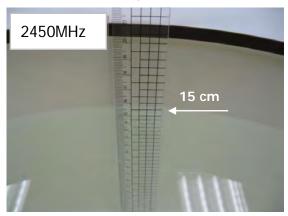

### Photograph of the Tissue Simulant Fluid Liquid Depth 15cm (Head & Body)

Fig.2.1

Fig.2.2

Fig.2.3

Fig.2.4

Fig.2.5

Fig.2.6

Unless otherwise stated the results shown in this test report refer only to the sample(s) tested and such sample(s) are retained for 90 days only.