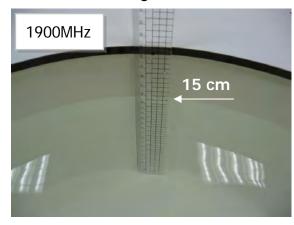

### Photograph of the Tissue Simulant Fluid Liquid Depth 15cm (Head & Body)

Fig.2.1

Fig.2.2

Fig.2.3

Fig.2.4

Fig.2.5

Fig.2.6

Unless otherwise stated the results shown in this test report refer only to the sample(s) tested and such sample(s) are retained for 90 days only.