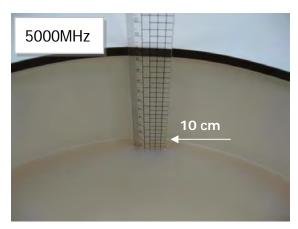

#### **Head Mode**

Fig.3 Right Head Section / Cheek-Touch Position

Fig.4 Right Head Section / Ear-Tilt Position(15°)

Fig.5 Left Head Section / Cheek-Touch Position

Unless otherwise stated the results shown in this test report refer only to the sample(s) tested and such sample(s) are retained for 90 days only. 除非另有說明,此報告結果僅對測試之樣品負責,同時此樣品僅保留90天。本報告未經本公司書面許可,不可部份複製。