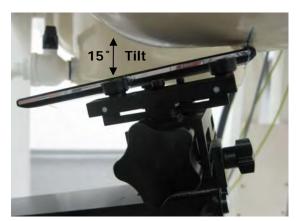

#### **Head Mode**

Fig.3 Right Head Section / Cheek-Touch Position

Fig.4 Right Head Section / Ear-Tilt Position(15°)

Fig.5 Left Head Section / Cheek-Touch Position

Unless otherwise stated the results shown in this test report refer only to the sample(s) tested and such sample(s) are retained for 90 days only. 除非另有說明,此報告結果僅對測試之樣品負責,同時此樣品僅保留90天。本報告未經本公司書面許可,不可部份複製。