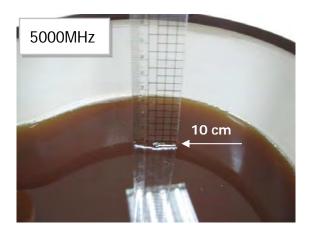

### Photograph of the Tissue Simulant Fluid Liquid Depth 15cm (Head & Body)

Fig.2.1

Fig.2.2

Fig.2.3

Fig.2.4

Fig.2.5

Fig.2.6

Unless otherwise stated the results shown in this test report refer only to the sample(s) tested and such sample(s) are retained for 90 days only.