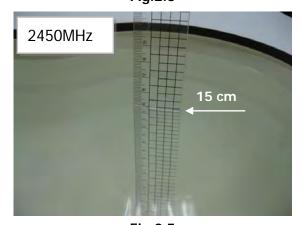

### Photograph of the Tissue Simulant Fluid Liquid Depth 15cm (Head & Body)

Fig.2.1

Fig.2.2

Fig.2.3

Fig.2.4

Fig.2.5

Fig.2.6

Unless otherwise stated the results shown in this test report refer only to the sample(s) tested and such sample(s) are retained for 90 days only.