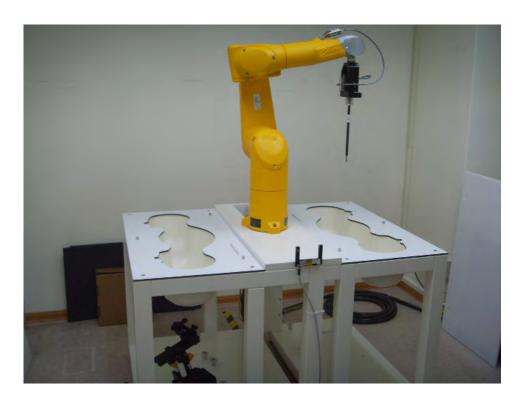

## 11. Photographs of Test Setup

Fig.1 Photograph of the SAR measurement system

Unless otherwise stated the results shown in this test report refer only to the sample(s) tested and such sample(s) are retained for 90 days only. 除非另有說明,此報告結果僅對測試之樣品負責,同時此樣品僅保留90天。本報告未經本公司書面許可,不可部份複製