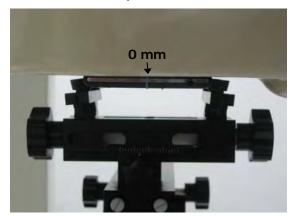

#### Hand mode - distance between flat phantom and mobile phone is 0 mm

Fig.17 EUT front to flat phantom

Fig.18 EUT back to flat phantom

Fig.19 EUT bottom to flat phantom

Unless otherwise stated the results shown in this test report refer only to the sample(s) tested and such sample(s) are retained for 90 days only. 除非另有說明,此報告結果僅對測試之樣品負責,同時此樣品僅保留90天。本報告未經本公司書面許可,不可部份複製。