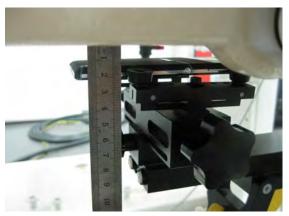

#### Body worn (speech mode)- distance between flat phantom and mobile phone is 15 mm

Fig.7 EUT front side to flat phantom

Fig.8 EUT front side with headset (MH410C) to flat phantom

Fig.9 EUT back side to flat phantom