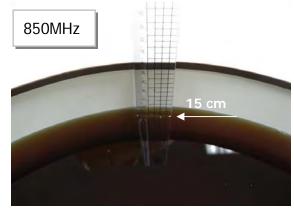

### Photograph of the Tissue Simulant Fluid Liquid Depth 15cm (Head & Body)

Fig.2.1

Fig.2.2

Fig.2.3

Fig.2.4

Fig.2.5

Fig.2.6

Unless otherwise stated the results shown in this test report refer only to the sample(s) tested and such sample(s) are retained for 90 days only.