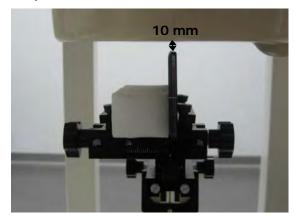

#### Hotspot mode - distance between flat phantom and mobile phone is 10 mm

Fig.11 EUT front to flat phantom

Fig.12 EUT back to flat phantom

Fig.13 EUT bottom to flat phantom

Unless otherwise stated the results shown in this test report refer only to the sample(s) tested and such sample(s) are retained for 90 days only. 除非另有說明,此報告結果僅對測試之樣品負責,同時此樣品僅保留90天。本報告未經本公司書面許可,不可部份複製。