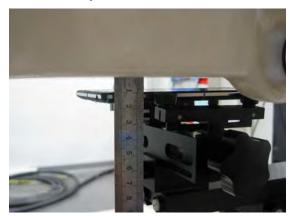

#### Body worn (speech mode)- distance between flat phantom and mobile phone is 15 mm

Fig.7 EUT front side to flat phantom

Fig.8 EUT front side with headset (MH410C) to flat phantom

Fig.9 EUT back side to flat phantom