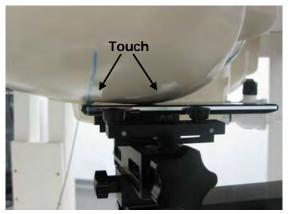

#### **Head Mode**

Fig.3 Right Head Section / Cheek-Touch Position

Fig.4 Right Head Section / Ear-Tilt Position(15°)

Fig.5 Left Head Section / Cheek-Touch Position

Unless otherwise stated the results shown in this test report refer only to the sample(s) tested and such sample(s) are retained for 90 days only. 除非另有說明,此報告結果僅對測試之樣品負責,同時此樣品僅保留90天。本報告未經本公司書面許可,不可部份複製。