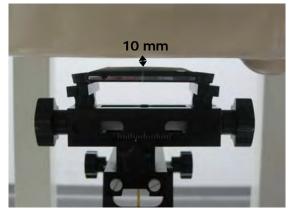

#### Hotspot mode - distance between flat phantom and mobile phone is 10 mm

Fig.11 EUT front to flat phantom

Fig.12 EUT back to flat phantom

Fig.13 EUT bottom to flat phantom

Unless otherwise stated the results shown in this test report refer only to the sample(s) tested and such sample(s) are retained for 90 days only. 除非另有說明,此報告結果僅對測試之樣品負責,同時此樣品僅保留90天。本報告未經本公司書面許可,不可部份複製。