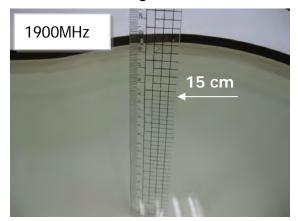

### Photograph of the Tissue Simulant Fluid Liquid Depth 15cm (Head & Body)

Fig.2.1

Fig.2.2

Fig.2.3

Fig.2.4

Fig.2.5

Fig.2.6

Unless otherwise stated the results shown in this test report refer only to the sample(s) tested and such sample(s) are retained for 90 days only.