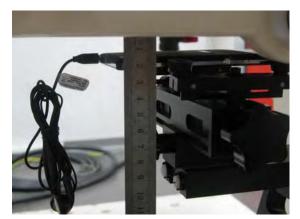

#### Body worn (speech mode)- distance between flat phantom and mobile phone is 15 mm

Fig.7 EUT front side to flat phantom

Fig.8 EUT front side with headset (MH410C) to flat phantom

Fig.9 EUT back side to flat phantom