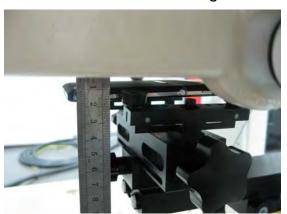

#### Body worn (speech mode)- distance between flat phantom and mobile phone is 15 mm

Fig.7 EUT front side to flat phantom

Fig.8 EUT front side with headset (MH410C) to flat phantom

Fig.9 EUT back side to flat phantom