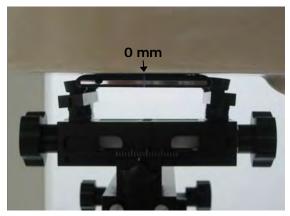

#### Hand mode - distance between flat phantom and mobile phone is 0 mm

Fig.17 EUT front to flat phantom

Fig.18 EUT back to flat phantom

Fig.19 EUT bottom to flat phantom

Unless otherwise stated the results shown in this test report refer only to the sample(s) tested and such sample(s) are retained for 90 days only. 除非另有說明,此報告結果僅對測試之樣品負責,同時此樣品僅保留90天。本報告未經本公司書面許可,不可部份複製。