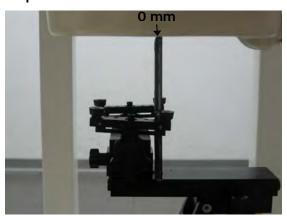

#### Hand mode - distance between flat phantom and mobile phone is 0 mm

Fig.17 EUT front to flat phantom

Fig.18 EUT back to flat phantom

Fig.19 EUT bottom to flat phantom

Unless otherwise stated the results shown in this test report refer only to the sample(s) tested and such sample(s) are retained for 90 days only. 除非另有說明,此報告結果僅對測試之樣品負責,同時此樣品僅保留90天。本報告未經本公司書面許可,不可部份複製。