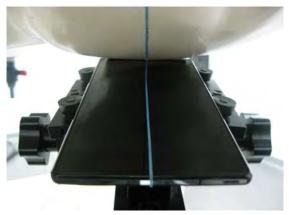

### Photograph of the Tissue Simulant Fluid Liquid Depth 15cm (Head & Body)

Fig.2.1

Fig.2.2

Fig.2.3

Fig.2.4

Fig.2.5

Fig.2.6

Unless otherwise stated the results shown in this test report refer only to the sample(s) tested and such sample(s) are retained for 90 days only.