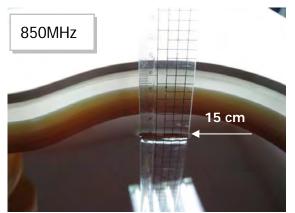

### Photograph of the Tissue Simulant Fluid Liquid Depth 15cm (Head & Body)

Fig.2.1

Fig.2.2

Fig.2.3

Fig.2.4

Fig.2.5

Fig.2.6

Unless otherwise stated the results shown in this test report refer only to the sample(s) tested and such sample(s) are retained for 90 days only.