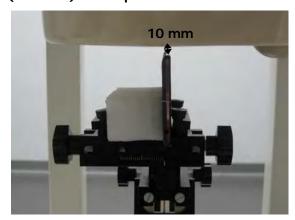

#### Hotspot mode - distance between flat phantom and mobile phone is 10 mm

Fig.11 EUT front to flat phantom

Fig.12 EUT back to flat phantom

Fig.13 EUT bottom to flat phantom

Unless otherwise stated the results shown in this test report refer only to the sample(s) tested and such sample(s) are retained for 90 days only. 除非另有說明,此報告結果僅對測試之樣品負責,同時此樣品僅保留90天。本報告未經本公司書面許可,不可部份複製。