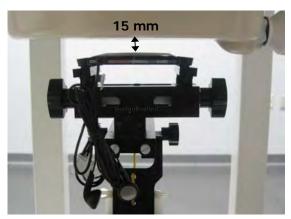

#### Body worn (speech mode)- distance between flat phantom and mobile phone is 15 mm

Fig.7 EUT front side to flat phantom

Fig.8 EUT front side with headset (MH410C) to flat phantom

Fig.9 EUT back side to flat phantom