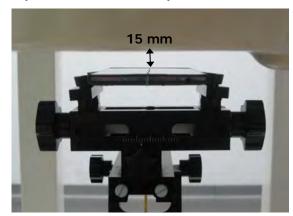

#### Body worn (speech mode)- distance between flat phantom and mobile phone is 15 mm

Fig.7 EUT front side to flat phantom

Fig.8 EUT front side with headset (MH410C) to flat phantom

Fig.9 EUT back side to flat phantom