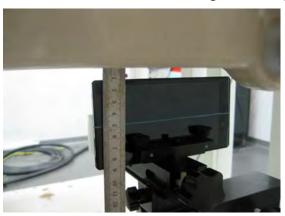

### Photograph of the Tissue Simulant Fluid Liquid Depth 15cm (Head & Body)

Fig.2.1

Fig.2.2

Fig.2.3

Fig.2.4

Fig.2.5

Fig.2.6

Unless otherwise stated the results shown in this test report refer only to the sample(s) tested and such sample(s) are retained for 90 days only.