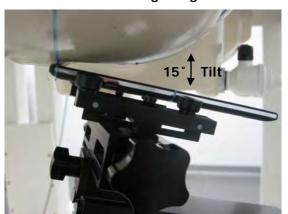

#### **Head Mode**

Fig.3 Right Head Section / Cheek-Touch Position

Fig.4 Right Head Section / Ear-Tilt Position(15°)

Fig.5 Left Head Section / Cheek-Touch Position

Unless otherwise stated the results shown in this test report refer only to the sample(s) tested and such sample(s) are retained for 90 days only. 除非另有說明,此報告結果僅對測試之樣品負責,同時此樣品僅保留90天。本報告未經本公司書面許可,不可部份複製。