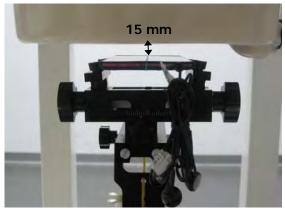

#### Body worn (speech mode)- distance between flat phantom and mobile phone is 15 mm

Fig.7 EUT front side to flat phantom

Fig.8 EUT front side with headset (MH410C) to flat phantom

Fig.9 EUT back side to flat phantom