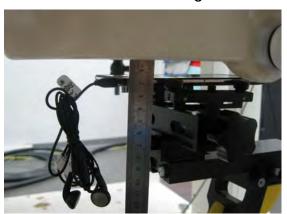

#### Body worn (speech mode)- distance between flat phantom and mobile phone is 15 mm

Fig.7 EUT front side to flat phantom

Fig.8 EUT front side with headset (MH410C) to flat phantom

Fig.9 EUT back side to flat phantom