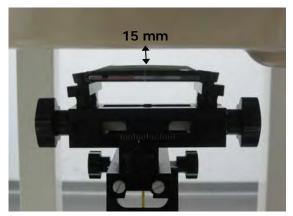

#### Body worn (speech mode)- distance between flat phantom and mobile phone is 15 mm

Fig.7 EUT front side to flat phantom

Fig.8 EUT front side with headset (MH410C) to flat phantom

Fig.9 EUT back side to flat phantom