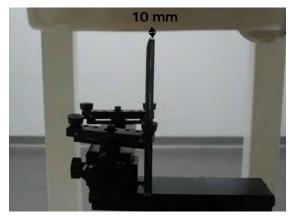

#### Hotspot mode - distance between flat phantom and mobile phone is 10 mm

Fig.11 EUT front to flat phantom

Fig.12 EUT back to flat phantom

Fig.13 EUT bottom to flat phantom

Unless otherwise stated the results shown in this test report refer only to the sample(s) tested and such sample(s) are retained for 90 days only. 除非另有說明,此報告結果僅對測試之樣品負責,同時此樣品僅保留90天。本報告未經本公司書面許可,不可部份複製。