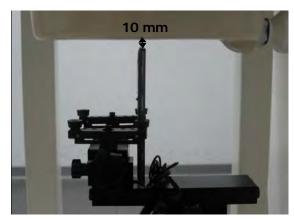

#### Hotspot mode - distance between flat phantom and mobile phone is 10 mm

Fig.11 EUT front to flat phantom

Fig.12 EUT back to flat phantom

Fig.13 EUT bottom to flat phantom

Unless otherwise stated the results shown in this test report refer only to the sample(s) tested and such sample(s) are retained for 90 days only. 除非另有說明,此報告結果僅對測試之樣品負責,同時此樣品僅保留90天。本報告未經本公司書面許可,不可部份複製。